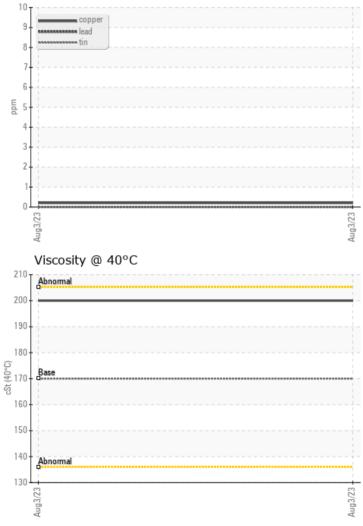

### cSt **200**

|         | CONT | AMINATIO | <b>N</b> |
|---------|------|----------|----------|
| Silicon |      | ppm      | <b>3</b> |
| Sodium  |      | ppm      | 02       |

| 0          |          |             |      |  |
|------------|----------|-------------|------|--|
| WEA        | R METALS |             |      |  |
| Iron       | ppm      | 0 78        | <br> |  |
| Copper     | ppm      | <b>○</b> <1 | <br> |  |
| Lead       | ppm      | 0           | <br> |  |
| Tin        | ppm      | 0           | <br> |  |
| Aluminum   | ppm      | 0           | <br> |  |
| Chromium   | ppm      | 01          | <br> |  |
| Molybdenum | ppm      | 0           | <br> |  |
| Nickel     | ppm      | <b>○</b> <1 | <br> |  |
| Titanium   | ppm      | <1          | <br> |  |
| Silver     | ppm      | 0           | <br> |  |
| Manganese  | ppm      | 01          | <br> |  |
| Vanadium   | ppm      | 0           | <br> |  |

#### Non-ferrous Metals