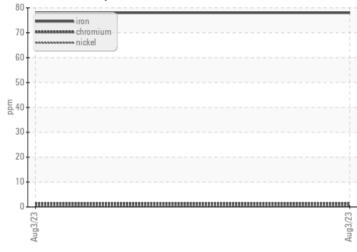

### cSt **200**

|         | CONT | AMINATIO | <b>N</b> |
|---------|------|----------|----------|
| Silicon |      | ppm      | <b>3</b> |
| Sodium  |      | ppm      | 02       |

| 0          |          |             |      |  |
|------------|----------|-------------|------|--|
| WEA        | R METALS |             |      |  |
| Iron       | ppm      | 0 78        | <br> |  |
| Copper     | ppm      | <b>○</b> <1 | <br> |  |
| Lead       | ppm      | 0           | <br> |  |
| Tin        | ppm      | 0           | <br> |  |
| Aluminum   | ppm      | 0           | <br> |  |
| Chromium   | ppm      | 01          | <br> |  |
| Molybdenum | ppm      | 0           | <br> |  |
| Nickel     | ppm      | <b>○</b> <1 | <br> |  |
| Titanium   | ppm      | <1          | <br> |  |
| Silver     | ppm      | 0           | <br> |  |
| Manganese  | ppm      | 01          | <br> |  |
| Vanadium   | ppm      | 0           | <br> |  |

#### Ferrous Alloys