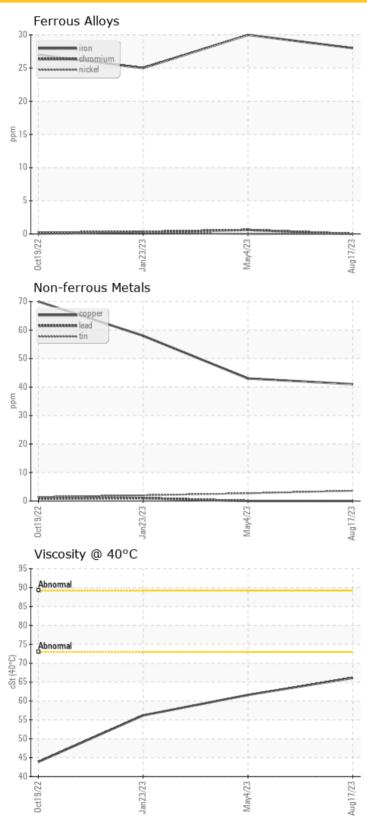

#### LIEBHERR LH50 1216-139058 - Transmission

Sample No: LHMC85447
Oil Type: MOBIL 15W40

| <b>5</b>      |               |             |             |             |             |
|---------------|---------------|-------------|-------------|-------------|-------------|
| SAMI          | PLE INFOR     | MATION      |             |             |             |
| Sample Number |               | LHMC85447   | LHMC62851   | LHMC82175   | LHMC88101   |
| Sample Date   |               | 17 Aug 2023 | 04 May 2023 | 23 Jan 2023 | 19 Oct 2022 |
| Machine Hours |               | 4098        | 3081        | 2000        | 1030        |
| Oil Hours     |               | 1000        | 1000        | 1000        | 1000        |
| Oil Changed   |               | Changed     | Changed     | Changed     | Changed     |
| Sample Status |               | NORMAL      | NORMAL      | NORMAL      | NORMAL      |
|               |               |             |             |             |             |
| OIL CO        | ONDITION      |             |             |             |             |
| Visc @ 40°C   | cSt           | 66.1        | 61.6        | 56.2        | 43.9        |
| - A-1         |               |             |             |             |             |
| CONT          | CONTAMINATION |             |             |             |             |

| (O) VA/E A |          |           |            |           |          |
|------------|----------|-----------|------------|-----------|----------|
| WEA        | R METALS | 5         |            |           |          |
| Iron       | ppm      | <b>28</b> | <b>3</b> 0 | O 25      | O 27     |
| Copper     | ppm      | <b>41</b> | O 43       | <b>58</b> | O 70     |
| Lead       | ppm      | <b>0</b>  | <b>0</b>   | <b>1</b>  | O <1     |
| Tin        | ppm      | <b>4</b>  | <b>3</b>   | O 2       | O 1      |
| Aluminum   | ppm      | <b>4</b>  | <b>3</b>   | <b>2</b>  | <b>4</b> |
| Chromium   | ppm      | <b>0</b>  | O <1       | O <1      | O <1     |
| Molybdenum | ppm      | <b>36</b> | ○ 28       | O 22      | O 1      |
| Nickel     | ppm      | <b>0</b>  | O 0        | O <1      | 0        |
| Titanium   | ppm      | 0         | 0          | 0         | <1       |
| Silver     | ppm      | 0         | 0          | 0         | 0        |
| Manganese  | ppm      | <b>13</b> | O 18       | <b>10</b> | O 11     |
| Vanadium   | ppm      | <1        | 0          | 0         | <1       |
|            |          |           |            |           |          |

#### Diagnosis

Resample at the next service interval to monitor. All component wear rates are normal. There is no indication of any contamination in the oil. The condition of the oil is acceptable for the time in service.