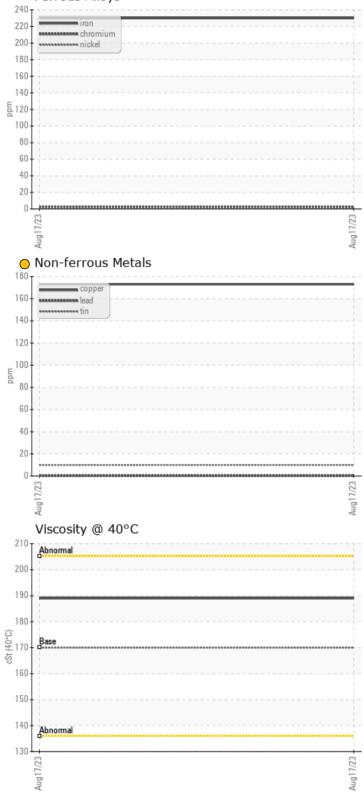

## cSt 🔘 189

|           | AMINAT | ION  |      |  |
|-----------|--------|------|------|--|
| Silicon   | ppm    | 0 32 | <br> |  |
| Sodium    | ppm    | 07   | <br> |  |
| Potassium | ppm    | 01   | <br> |  |

| WEA        | <b>R META</b> | LS                 |      |  |
|------------|---------------|--------------------|------|--|
| Iron       | ppm           | <b>230</b>         | <br> |  |
| Copper     | ppm           | <del> </del> 173   | <br> |  |
| Lead       | ppm           | <b>○</b> <1        | <br> |  |
| Tin        | ppm           | <mark>()</mark> 10 | <br> |  |
| Aluminum   | ppm           | 0 2                | <br> |  |
| Chromium   | ppm           | 0 2                | <br> |  |
| Molybdenum | ppm           | 0 🔘                | <br> |  |
| Nickel     | ppm           | 01                 | <br> |  |
| Titanium   | ppm           | 0                  | <br> |  |
| Silver     | ppm           | 0                  | <br> |  |
| Manganese  | ppm           | 37                 | <br> |  |
| Vanadium   | ppm           | 0                  | <br> |  |