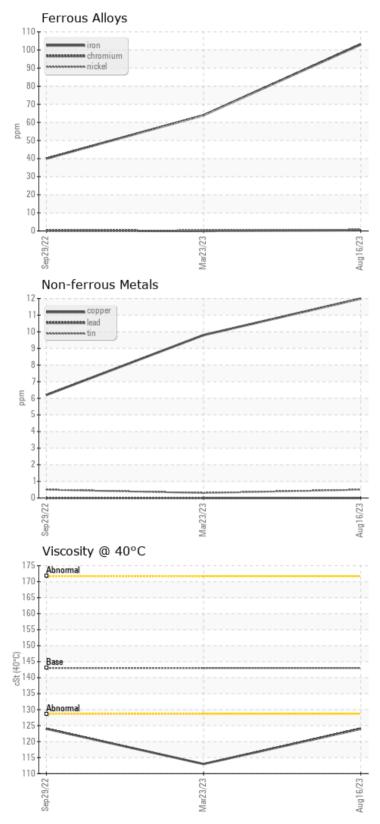

# OIL CONDITION Visc @ 40°C cSt 124 113

|           | TAMIN | ATION       |      |      |  |
|-----------|-------|-------------|------|------|--|
| Silicon   | ppm   | 01          | 2    | 01   |  |
| Sodium    | ppm   | 0 🔘         | 0 2  | 0    |  |
| Potassium | ppm   | <b>○</b> <1 | ◯ <1 | ◯ <1 |  |
| -         |       |             |      |      |  |

124

Δ

0

123

| WEA        | <b>IR META</b> | LS           |      |      |  |
|------------|----------------|--------------|------|------|--|
| Iron       | ppm            | <b>0</b> 103 | 64   | 0 40 |  |
| Copper     | ppm            | 0 12         | ◯ 10 | 6    |  |
| Lead       | ppm            | 0 🔘          | 0    | 0    |  |
| Tin        | ppm            | <1           | <1   | <1   |  |
| Aluminum   | ppm            | 0 🔘          | ◯ <1 | ◯ <1 |  |
| Chromium   | ppm            | <b>○</b> <1  | 0    | ○ <1 |  |
| Molybdenum | ppm            | 02           | 9    | <1   |  |
| Nickel     | ppm            | <b>○</b> <1  | ○ <1 | 0    |  |
| Titanium   | ppm            | 3            | 4    | <1   |  |
| Silver     | ppm            | 0            | 0    | 0    |  |
| Manganese  | ppm            | 01           | ○ <1 | 2    |  |
| Vanadium   | ppm            | 0            | 0    | <1   |  |

### Diagnosis

Resample at the next service interval to monitor.All component wear rates are normal. There is no indication of any contamination in the oil. The condition of the oil is acceptable for the time in service.

# Ø

GRAPHS