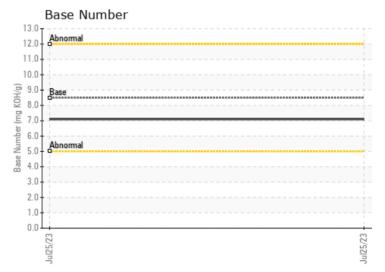

| OIL CO           | <b>NDITION</b> |        |      |  |
|------------------|----------------|--------|------|--|
| Visc @ 100°C     | cSt            | 0 12.1 | <br> |  |
| Base Number (BN) | mg KOH/g       | 07.1   | <br> |  |
| Oxidation (PA)   | %              | 76     | <br> |  |

### Diagnosis

The oil change at the time of sampling has been noted. Resample at the next service interval to monitor. No other corrective action is recommended at this time. Please specify the brand, type, and viscosity of the oil on your next sample.All component wear rates are normal. Light fuel dilution occurring. No other contaminants were detected in the oil. The BN result indicates that there is suitable alkalinity remaining in the oil. The condition of the oil is suitable for further service.