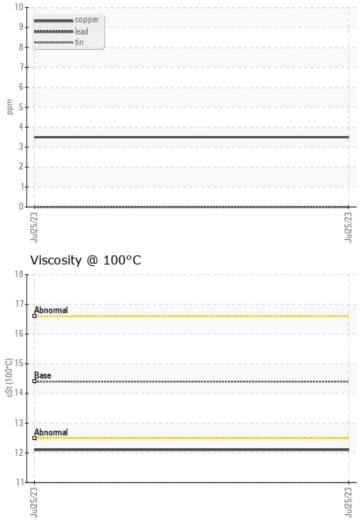

| OIL CO           | <b>NDITION</b> |        |      |  |
|------------------|----------------|--------|------|--|
| Visc @ 100°C     | cSt            | 0 12.1 | <br> |  |
| Base Number (BN) | mg KOH/g       | 07.1   | <br> |  |
| Oxidation (PA)   | %              | 76     | <br> |  |

| pm     | 0 1365             |                              |                              |                                     |
|--------|--------------------|------------------------------|------------------------------|-------------------------------------|
|        |                    |                              |                              |                                     |
| pm     | <b>554</b>         |                              |                              |                                     |
| pm     | <b>796</b>         |                              |                              |                                     |
| pm     | <b>0</b> 613       |                              |                              |                                     |
| pm     | <mark>()</mark> <1 |                              |                              |                                     |
| pm     | <b>0</b> 39        |                              |                              |                                     |
| p<br>p | im<br>im<br>im     | m 0 796<br>m 0 613<br>m 0 <1 | m 0 796<br>m 0 613<br>m 0 <1 | 796        m     613       m     <1 |

#### Non-ferrous Metals

Report Id: LEC0033 [WUSCAR] 05941294 (Generated: 09/05/2023 16:50:14) Rev: 1

Contact/Location: DON FITZGERALD - LEC0033