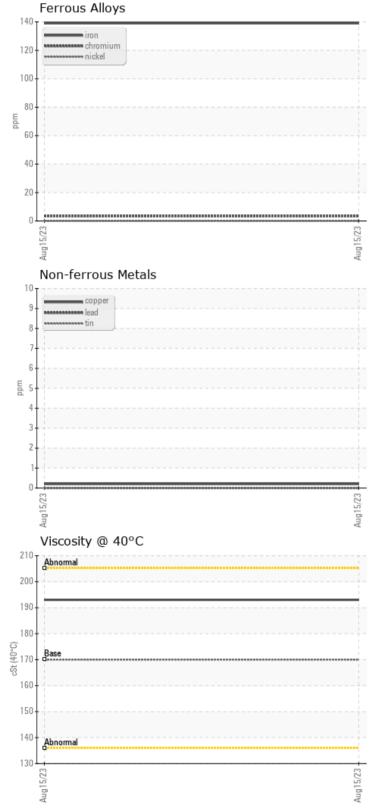

### cSt 🔘 193

| Silicon   | ppm | ● 4 |  |  |  |
|-----------|-----|-----|--|--|--|
| Sodium    | ppm | 04  |  |  |  |
| Potassium | ppm | 0   |  |  |  |

| WE/        | AR META | LS          |      |  |
|------------|---------|-------------|------|--|
| Iron       | ppm     | 0 139       | <br> |  |
| Copper     | ppm     | ◯ <1        | <br> |  |
| Lead       | ppm     | 0           | <br> |  |
| Tin        | ppm     | 0           | <br> |  |
| Aluminum   | ppm     | <b>○</b> <1 | <br> |  |
| Chromium   | ppm     | 03          | <br> |  |
| Molybdenum | ppm     | <b>○</b> <1 | <br> |  |
| Nickel     | ppm     | 0 ()        | <br> |  |
| Titanium   | ppm     | <1          | <br> |  |
| Silver     | ppm     | 0           | <br> |  |
| Manganese  | ppm     | 03          | <br> |  |
| Vanadium   | ppm     | <1          | <br> |  |

#### \_\_\_\_\_

GRAPHS

 $\odot$ 

Report Id: LEC0033 [WUSCAR] 05941573 (Generated: 09/05/2023 22:33:09) Rev: 1