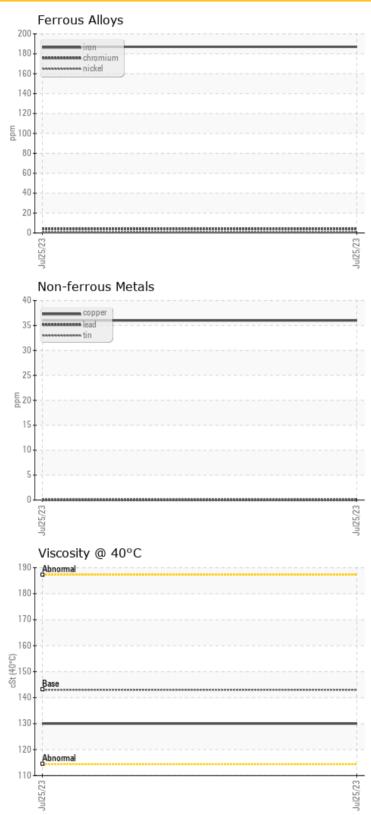

### **CONSTRUCTION EQUIPMENT**

Sample No: LH0257953

Oil Type: GEAR OIL SAE 80W90

| ā              |           |              |  |  |  |  |
|----------------|-----------|--------------|--|--|--|--|
| SAMP           | PLE INFOR | MATION       |  |  |  |  |
| Sample Number  |           | LH0257953    |  |  |  |  |
| Sample Date    |           | 25 Jul 2023  |  |  |  |  |
| Machine Hours  |           | 3460         |  |  |  |  |
| Oil Hours      |           | 0            |  |  |  |  |
| Oil Changed    |           | Changed      |  |  |  |  |
| Sample Status  |           | NORMAL       |  |  |  |  |
|                |           |              |  |  |  |  |
| OIL CONDITION  |           |              |  |  |  |  |
| Visc @ 40°C    | cSt       | <b>130</b>   |  |  |  |  |
| and the second |           |              |  |  |  |  |
| CONT           | AMINATIO  | ON           |  |  |  |  |
| Silicon        | ppm       | <b>7</b>     |  |  |  |  |
| Sodium         | ppm       | <b>2</b>     |  |  |  |  |
| Potassium      | ppm       | <b>()</b> <1 |  |  |  |  |
| (A)            |           |              |  |  |  |  |

| WEA        | R METALS |              |      |  |
|------------|----------|--------------|------|--|
| Iron       | ppm      | <b>187</b>   | <br> |  |
| Copper     | ppm      | <b>36</b>    | <br> |  |
| Lead       | ppm      | <b>0</b>     | <br> |  |
| Tin        | ppm      | <b>()</b> <1 | <br> |  |
| Aluminum   | ppm      | <b>1</b>     | <br> |  |
| Chromium   | ppm      | <b>4</b>     | <br> |  |
| Molybdenum | ppm      | <b>2</b>     | <br> |  |
| Nickel     | ppm      | <b>O</b> <1  | <br> |  |
| Titanium   | ppm      | <1           | <br> |  |
| Silver     | ppm      | 0            | <br> |  |
| Manganese  | ppm      | <b>3</b>     | <br> |  |
| Vanadium   | ppm      | <1           | <br> |  |
| WII.       |          |              |      |  |

| ADDITIVES  |     |             |  |  |  |  |  |
|------------|-----|-------------|--|--|--|--|--|
| Calcium    | ppm | <b>81</b>   |  |  |  |  |  |
| Magnesium  | ppm | <b>19</b>   |  |  |  |  |  |
| Zinc       | ppm | <b>67</b>   |  |  |  |  |  |
| Phosphorus | ppm | <b>1017</b> |  |  |  |  |  |
| Barium     | ppm | <b>0</b>    |  |  |  |  |  |
| Boron      | ppm | <b>203</b>  |  |  |  |  |  |

#### Diagnosis

Resample at the next service interval to monitor. All component wear rates are normal. There is no indication of any contamination in the oil. The condition of the oil is acceptable for the time in service.

#### **GRAPHS**