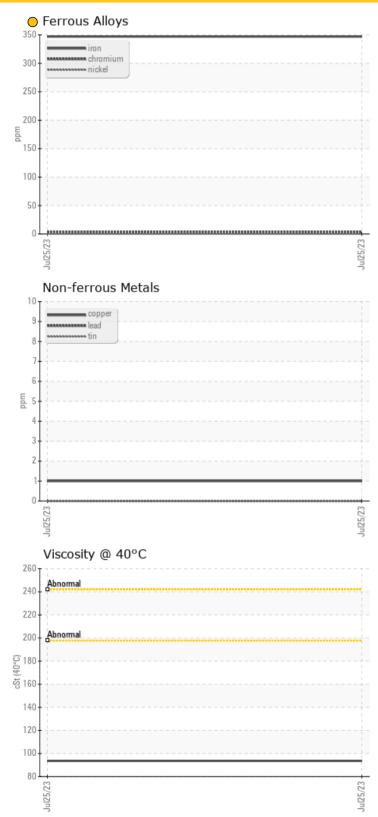

ppm

Calcium

Zinc

Barium

Boron

Magnesium

Phosphorus

|               | IL TE HAL | DRMATION    |      |  |
|---------------|-----------|-------------|------|--|
| Sample Number |           | LH0257956   | <br> |  |
| Sample Date   |           | 25 Jul 2023 | <br> |  |
| Machine Hours |           | 0           | <br> |  |
| Oil Hours     |           | 500         | <br> |  |
| Oil Changed   |           | Changed     | <br> |  |
| Sample Status |           | ABNORMAL    | <br> |  |
| OIL           | ONDITIO   | ON          |      |  |
| Visc @ 40°C   | cSt       | 93.6        | <br> |  |
| -4            |           |             |      |  |
|               | TAMINA    | TION        |      |  |
| Silicon       | ppm       | <b>23</b>   | <br> |  |
| Sodium        | ppm       | <b>10</b>   | <br> |  |
| Potassium     | ppm       | <b>2</b>    | <br> |  |
|               | R META    |             |      |  |
| ron           | ppm       | <b>347</b>  | <br> |  |
| Copper        | ppm       | 01          | <br> |  |
| _ead<br>      | ppm       | <b>0</b> 0  | <br> |  |
| Γin<br>•••••  | ppm       | <b>0</b> 0  | <br> |  |
| Aluminum      | ppm       | <b>6</b>    | <br> |  |
| Chromium      | ppm       | <b>3</b>    | <br> |  |
| Molybdenum    | ppm       | <1          | <br> |  |
| Vickel        | ppm       | <b>O</b> <1 | <br> |  |
| Titanium      | ppm       | <1          | <br> |  |
| Silver        | ppm       | 0           | <br> |  |
| Manganese     | ppm       | 5           | <br> |  |
| Vanadium      |           | <1          |      |  |

### Diagnosis

The oil change at the time of sampling has been noted. Resample at the next service interval to monitor.Gear wear is indicated. There is no indication of any contamination in the oil. The condition of the oil is acceptable for the time in service.

## **GRAPHS**