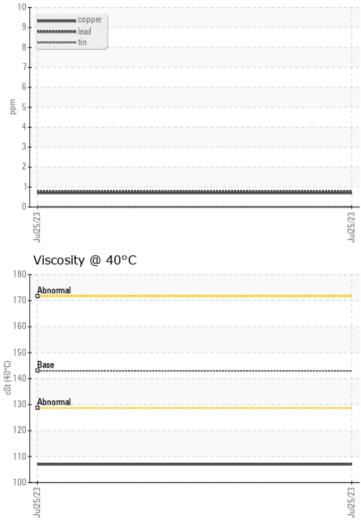

#### **OIL CONDITION**

Visc @ 40°C

## cSt

|           | NTAMINA | TION |      |  |
|-----------|---------|------|------|--|
| Silicon   | ppm     | <1   | <br> |  |
| Sodium    | ppm     | 07   | <br> |  |
| Potassium | ppm     | 0 26 | <br> |  |

| Ä          |         |                  |      |  |
|------------|---------|------------------|------|--|
| WEA        | AR META | LS               |      |  |
| Iron       | ppm     | <b>○</b> <1      | <br> |  |
| Copper     | ppm     | <1               | <br> |  |
| Lead       | ppm     | <1               | <br> |  |
| Tin        | ppm     | 0                | <br> |  |
| Aluminum   | ppm     | <1               | <br> |  |
| Chromium   | ppm     | <mark></mark> <1 | <br> |  |
| Molybdenum | ppm     | <b>○</b> <1      | <br> |  |
| Nickel     | ppm     | 0 (              | <br> |  |
| Titanium   | ppm     | <1               | <br> |  |
| Silver     | ppm     | 1                | <br> |  |
| Manganese  | ppm     | <b>()</b> <1     | <br> |  |
| Vanadium   | ppm     | 1                | <br> |  |