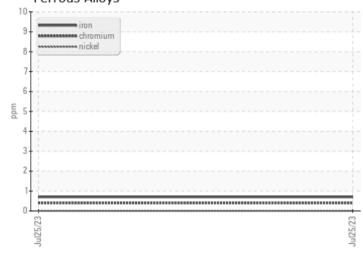

### Ferrous Alloys

GRAPHS

O

| Ä          |         |                  |      |  |
|------------|---------|------------------|------|--|
| WEA        | AR META | LS               |      |  |
| Iron       | ppm     | <b>○</b> <1      | <br> |  |
| Copper     | ppm     | <1               | <br> |  |
| Lead       | ppm     | <1               | <br> |  |
| Tin        | ppm     | 0                | <br> |  |
| Aluminum   | ppm     | <1               | <br> |  |
| Chromium   | ppm     | <mark></mark> <1 | <br> |  |
| Molybdenum | ppm     | <b>○</b> <1      | <br> |  |
| Nickel     | ppm     | 0 (              | <br> |  |
| Titanium   | ppm     | <1               | <br> |  |
| Silver     | ppm     | 1                | <br> |  |
| Manganese  | ppm     | <b>()</b> <1     | <br> |  |
| Vanadium   | ppm     | 1                | <br> |  |