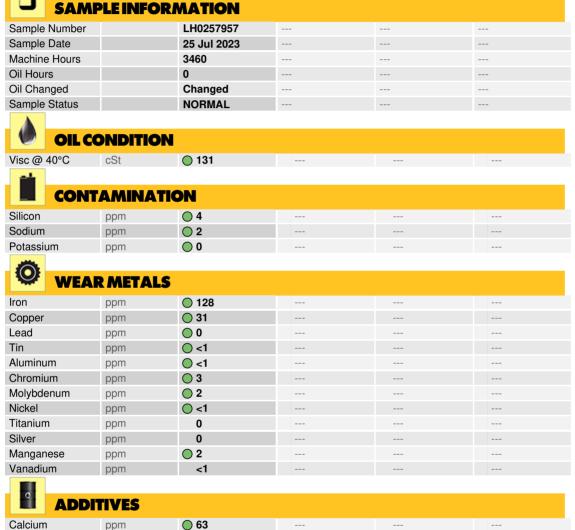

## **ROADTEC RP190E 4130 - Left Final Drive**

Sample No: LH0257957

Oil Type: GEAR OIL SAE 80W90

#### Diagnosis

Resample at the next service interval to monitor. All component wear rates are normal. There is no indication of any contamination in the oil. The condition of the oil is acceptable for the time in service.

Depot:LEC0033Unique No:10632192Signed:Doug BogartReport Date:05 Sep 2023

Magnesium

Phosphorus

Zinc

Barium

Boron

ppm

ppm

ppm

ppm

ppm

**18** 

**50** 

**0** 

**218** 

**1026** 