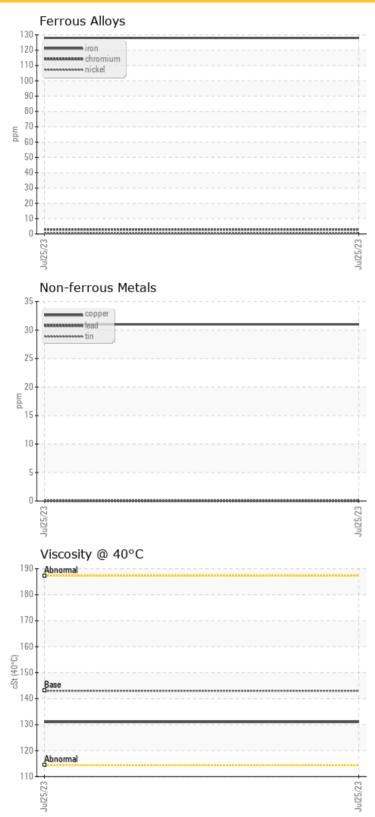

# LIEBHERR

**CONSTRUCTION EQUIPMENT** 

## **ROADTEC RP190E 4130 - Left Final Drive**

Sample No: LH0257957

Oil Type: GEAR OIL SAE 80W90





#### FINKBINER EQUIPMENT CO.

15 W 400 N FRONTAGE RD BURR RIDGE, IL

US 60527

Contact: DON FITZGERALD dfitzgerald@finkbiner.com

T: (815)546-8991 F: (630)654-3792

#### Diagnosis

Resample at the next service interval to monitor. All component wear rates are normal. There is no indication of any contamination in the oil. The condition of the oil is acceptable for the time in service.

Depot:LEC0033Unique No:10632192Signed:Doug BogartReport Date:05 Sep 2023

Magnesium

Phosphorus

Zinc

Barium

Boron

ppm

ppm

ppm

ppm

ppm

**18** 

**50** 

**0** 

**218** 

**1026** 

# CONSTRUCTION EQUIPMENT





### **GRAPHS**