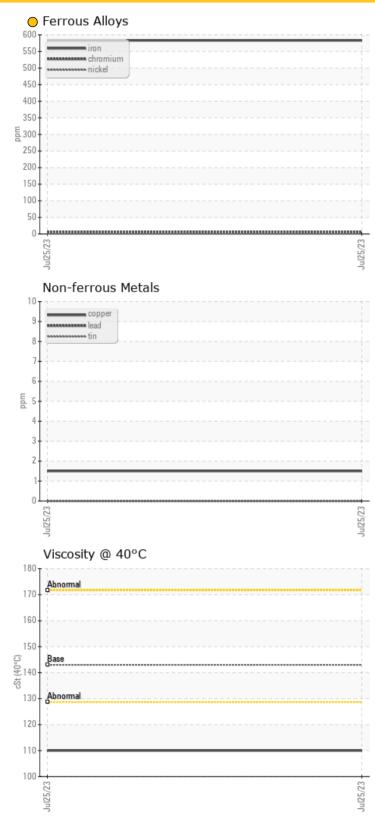

## **GRAPHS**

#### Diagnosis

The oil change at the time of sampling has been noted. No corrective action is recommended at this time. Resample at the next service interval to monitor. Gear wear is indicated. All other component wear rates are normal. There is no indication of any contamination in the oil. The condition of the oil is acceptable for the time in service.