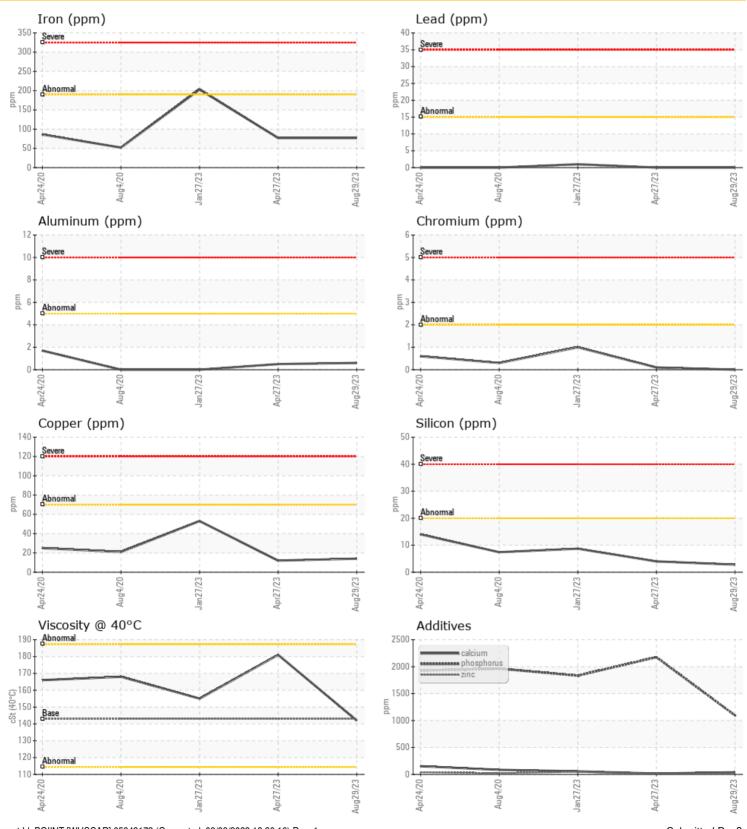

### LIEBHERR LH50 1216-116574 - Rear Differential

Sample No: LH0171173

Oil Type: GEAR OIL SAE 80W90

| ā             |           |               |              |              |             |
|---------------|-----------|---------------|--------------|--------------|-------------|
| SAMI          | PLE INFOR | MATION        |              |              |             |
| Sample Number |           | LH0171173     | LH0171117    | LH0171103    | LH0171089   |
| Sample Date   |           | 29 Aug 2023   | 27 Apr 2023  | 27 Jan 2023  | 04 Aug 2020 |
| Machine Hours |           | 17910         | 16726        | 14930        | 2000        |
| Oil Hours     |           | 0             | 0            | 0            | 0           |
| Oil Changed   |           | Changed       | Changed      | Changed      | Not Changd  |
| Sample Status |           | NORMAL        | NORMAL       | ABNORMAL     | NORMAL      |
| <u> </u>      |           |               |              |              |             |
| OIL CO        | ONDITION  |               |              |              |             |
| Visc @ 40°C   | cSt       | ① 142         | O 181        | O 155        | O 168       |
| -1            |           | <b>U</b> 1 12 | <b>O</b> 101 | <b>O</b> 100 | 0 .00       |
| CONT          | 'AMINATIO |               |              |              |             |
| CONI          | AMINAII   |               |              |              |             |
| Silicon       | ppm       | <b>3</b>      | <b>4</b>     | <b>9</b>     | O 7         |
| Sodium        | ppm       | <b>3</b>      | O 2          | ○ 3          | ○ 3         |
| Potassium     | ppm       | <b>0</b>      | O 2          | O 0          | O <1        |
| © WEAL        |           |               |              |              |             |
| WEA           | R METALS  |               |              |              |             |
| Iron          | ppm       | <b>77</b>     | O 77         | <u>203</u>   | O 52        |
| Copper        | ppm       | <b>14</b>     | O 12         | <b>5</b> 3   | ○ 21        |
| Lead          | ppm       | <b>0</b> 0    | O 0          | <b>1</b>     | O 0         |
| Tin           | ppm       | <b>0</b>      | O 0          | <b>0</b>     | O 0         |
| Aluminum      | ppm       | <b>0</b> <1   | O <1         | O 0          | O 0         |
| Chromium      | ppm       | <b>0</b>      | O <1         | <b>1</b>     | O <1        |
| Molybdenum    | ppm       | <b>2</b>      | O <1         | <1           | O <1        |
| Nickel        | ppm       | <b>0</b>      | <b>0</b>     | <b>()</b> <1 | <b></b> <1  |
| Titanium      | ppm       | <1            | 0            | 0            | 0           |
| Silver        | ppm       | 0             | 0            | 0            | 0           |
| Manganese     | ppm       | <b>1</b>      | O 2          | 4            | O 2         |
| Vanadium      | ppm       | <1            | <1           | 0            | 0           |
| WI I          |           |               |              |              |             |
| ADDI          | TIVES     |               |              |              |             |
| Calcium       | ppm       | <b>39</b>     | O 15         | 57           | ○ 85        |
| Magnesium     | ppm       | <b>6</b>      | 0 1          | 2            | O 2         |
| Zinc          | ppm       | <b>16</b>     | O 7          | 47           | O 23        |
|               |           |               |              |              |             |
| Phosphorus    | ppm       | <b>1096</b>   | O 2176       | 1833         | O 1963      |

#### **GRAPHS**

Report Id: BOIINT [WUSCAR] 05943172 (Generated: 09/08/2023 13:30:16) Rev: 1