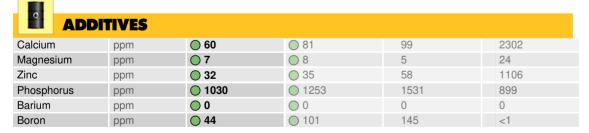

|           | AMINATIO | ON |     |   |            |
|-----------|----------|----|-----|---|------------|
| Silicon   | ppm      | 6  | 6   | 8 | <b>○</b> 5 |
| Sodium    | ppm      | 8  | 0 4 | 6 | 02         |
| Potassium | ppm      | 02 | 3   | 2 | 0 14       |