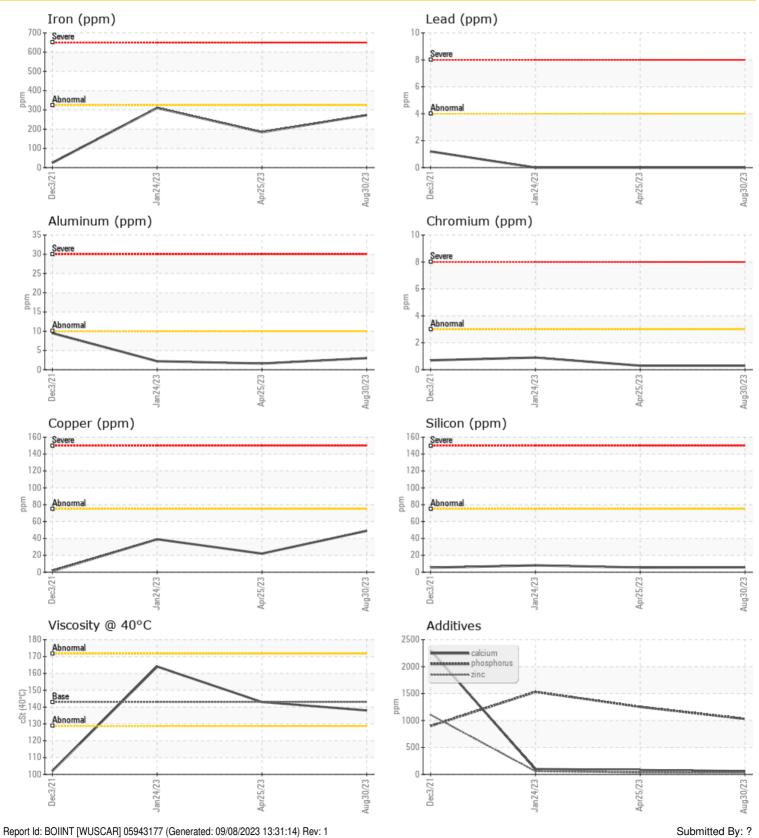

## **SAMPLE INFORMATION**

| Sample Number   | LH0213097   | LH0213027   | LH0213111   | LH0213013   |
|-----------------|-------------|-------------|-------------|-------------|
| Sample Date     | 30 Aug 2023 | 25 Apr 2023 | 24 Jan 2023 | 03 Dec 2021 |
| Machine Hours   | 9736        | 0           | 7995        | 1664        |
| Oil Hours       | 0           | 0           | 0           | 0           |
| Oil Changed     | Changed     | Changed     | Changed     | Changed     |
| Sample Status   | NORMAL      | NORMAL      | NORMAL      | NORMAL      |
|                 |             |             |             |             |
|                 |             |             |             |             |
| Visc @ 40°C cSt | <b>138</b>  | 0 143       | 0 164       | 102         |
| <b>1</b>        |             |             |             |             |
|                 |             |             |             |             |

|           | AMINATIO | ON |     |   |            |
|-----------|----------|----|-----|---|------------|
| Silicon   | ppm      | 6  | 6   | 8 | <b>○</b> 5 |
| Sodium    | ppm      | 8  | 0 4 | 6 | 02         |
| Potassium | ppm      | 02 | 3   | 2 | 0 14       |

| WEA        | R METALS |                  |       |      |      |  |
|------------|----------|------------------|-------|------|------|--|
| Iron       | ppm      | 0 273            | 0 184 | 310  | 25   |  |
| Copper     | ppm      | 0 49             | 0 22  | 0 39 | 01   |  |
| Lead       | ppm      | 0                | 0     | 0    | 01   |  |
| Tin        | ppm      | 0 🔘              | 0     | 0    | ○ <1 |  |
| Aluminum   | ppm      | <b>3</b>         | 2     | 2    | 0 10 |  |
| Chromium   | ppm      | <mark></mark> <1 | ○ <1  | ◯ <1 | ○ <1 |  |
| Molybdenum | ppm      | 02               | 2     | 1    | 4    |  |
| Nickel     | ppm      | 0 🔘              | 0     | 0 1  | 02   |  |
| Titanium   | ppm      | <1               | 0     | 0    | <1   |  |
| Silver     | ppm      | 0                | 0     | 0    | <1   |  |
| Manganese  | ppm      | 04               | 3     | 4    | <1   |  |
| Vanadium   | ppm      | <1               | <1    | <1   | <1   |  |

## Diagnosis

Resample at the next service interval to monitor.All component wear rates are normal. There is no indication of any contamination in the oil. The condition of the oil is acceptable for the time in service.