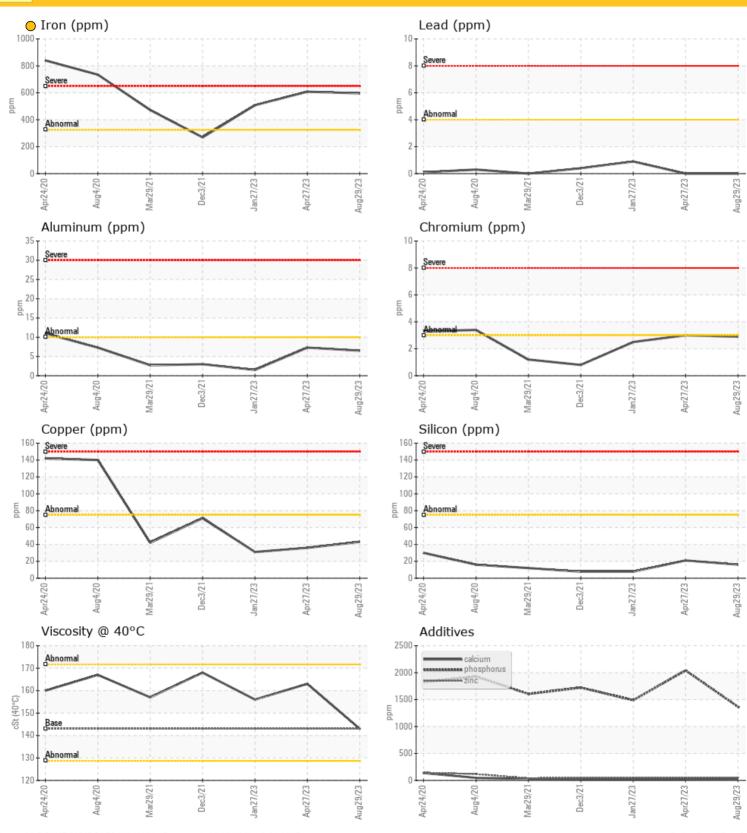

## LIEBHERR LH50 1216-116574 - Front Left Wheel Hub

Sample No: LH0171137

Oil Type: GEAR OIL SAE 80W90

| _             |          |             |             |              |             |
|---------------|----------|-------------|-------------|--------------|-------------|
| Ō SAM         | PLE INFO | DRMATION    |             |              |             |
| Sample Number |          | LH0171137   | LH0171123   | LH0171109    | LH0171179   |
| Sample Date   |          | 29 Aug 2023 | 27 Apr 2023 | 27 Jan 2023  | 03 Dec 2021 |
| Machine Hours |          | 17910       | 16762       | 14930        | 8820        |
| Oil Hours     |          | 0           | 0           | 0            | 0           |
| Oil Changed   |          | Changed     | Changed     | Changed      | Changed     |
| Sample Status |          | ABNORMAL    | ABNORMAL    | ABNORMAL     | NORMAL      |
| oampic otatus |          | ADITOTIWAL  | ADINOTIVIAL | ADITOTIVIAL  | NOTIVIAL    |
| A             |          |             |             |              |             |
| OILC          | ONDITIO  | ON          |             |              |             |
| Visc @ 40°C   | cSt      | <b>143</b>  | O 163       | 156          | O 168       |
| all de        |          |             |             |              |             |
| CON           | TAMINA   | TION        |             |              |             |
|               |          |             | 0.01        |              |             |
| Silicon       | ppm      | <b>16</b>   | O 21        | 0 8          | 0 8         |
| Sodium        | ppm      | 0 8         | 0 6         | 0 2          | 0 2         |
| Potassium     | ppm      | <b>1</b>    | <b>3</b>    | <1           | O <1        |
| ◎ WEA         |          |             |             |              |             |
| WEA           | R META   | LS          |             |              |             |
| Iron          | ppm      | <b>596</b>  | <b>608</b>  | <b>o</b> 508 | O 269       |
| Copper        | ppm      | <b>43</b>   | <b>36</b>   | O 31         | O 71        |
| Lead          | ppm      | <b>0</b>    | O 0         | O <1         | O <1        |
| Tin           | ppm      | <b>0</b>    | O 0         | O 0          | O <1        |
| Aluminum      | ppm      | <b>6</b>    | O 7         | O 2          | <b>3</b>    |
| Chromium      | ppm      | <b>3</b>    | <b>3</b>    | <b>2</b>     | <b></b> <1  |
| Molybdenum    | ppm      | <b>1</b>    | O <1        | <1           | <1          |
| Nickel        | ppm      | <b>0</b> <1 | O <1        | O 1          | O <1        |
| Titanium      | ppm      | <1          | 0           | 0            | 0           |
| Silver        | ppm      | 0           | 0           | 0            | <1          |
| Manganese     | ppm      | <b>9</b>    | 0 8         | 6            | 4           |
| Vanadium      | ppm      | <1          | 0           | 0            | 0           |
|               |          |             |             |              |             |
| ADD           | ITIVES   |             |             |              |             |
| Calcium       | ppm      | <b>25</b>   | <b>1</b> 4  | 13           | 12          |
| Magnesium     | ppm      | <b>O</b> 2  | O 4         | 2            | 2           |
| Zinc          | ppm      | O 56        | O 54        | 53           | 52          |
| Phosphorus    | ppm      | O 1367      | O 2041      | 1488         | 1723        |
| Barium        | ppm      | 0           | 00          | 0            | 0           |
|               | le le    |             |             | -            |             |

#### Diagnosis

The oil change at the time of sampling has been noted. No corrective action is recommended at this time. Resample at the next service interval to monitor. Gear wear is indicated. There is no indication of any contamination in the oil. The condition of the oil is acceptable for the time in service.

### **GRAPHS**

Report Id: BOIINT [WUSCAR] 05943180 (Generated: 09/08/2023 13:31:39) Rev: 1

Submitted By: ?