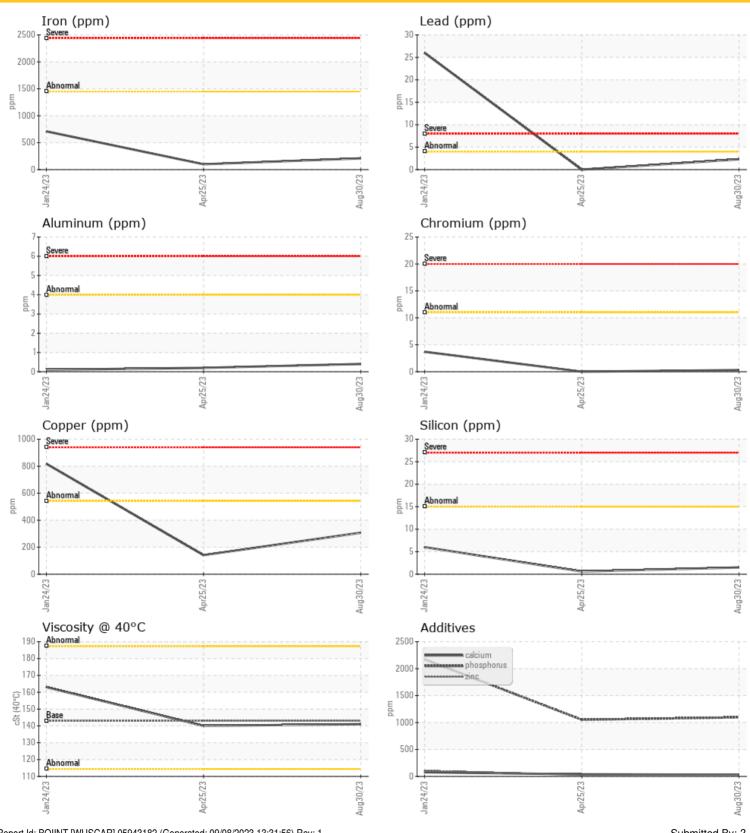

## LIEBHERR LH50 1216-131051 - Swing Drive

Sample No: LH0213095

Oil Type: GEAR OIL SAE 80W90

| _                     |                  |             |             |             |  |
|-----------------------|------------------|-------------|-------------|-------------|--|
| J SAM                 | <b>PLE INFOR</b> | MATION      |             |             |  |
|                       |                  |             | 111001000   | 1110010100  |  |
| Sample Number         |                  | LH0213095   | LH0213025   | LH0213109   |  |
| Sample Date           |                  | 30 Aug 2023 | 25 Apr 2023 | 24 Jan 2023 |  |
| Machine Hours         |                  | 9756        | 0           | 7995        |  |
| Oil Hours             |                  | 0           | 0           | 0           |  |
| Oil Changed           |                  | Changed     | Changed     | Changed     |  |
| Sample Status         |                  | NORMAL      | NORMAL      | ABNORMAL    |  |
|                       |                  |             |             |             |  |
| OILC                  | ONDITION         |             |             |             |  |
| Visc @ 40°C           | cSt              | <b>141</b>  | O 140       |             |  |
| -4                    |                  |             |             |             |  |
| CONTAMINATION         |                  |             |             |             |  |
|                       | MANITALI         |             |             |             |  |
| Silicon               | ppm              | <b>2</b>    | O <1        | O 6         |  |
| Sodium                | ppm              | <b>2</b>    | O <1        | <b>6</b>    |  |
| Potassium             | ppm              | <b>0</b>    | O 2         | 0           |  |
|                       |                  |             |             |             |  |
| WEAR METALS           |                  |             |             |             |  |
| Iron                  | ppm              | O 209       | O 99        | O 710       |  |
| Copper                | ppm              | 307         | O 141       | 0 818       |  |
| Lead                  | ppm              | © 2         | 00          | O 26        |  |
| Tin                   | ppm              | <u>25</u>   | O 14        | 75          |  |
| Aluminum              | ppm              | 0<1         | O <1        | 0 <1        |  |
| Chromium              | ppm              | 0 <1        | 00          | 0 4         |  |
| Molybdenum            | ppm              | <b>0</b> 2  | 0 2         | 0 <1        |  |
| Nickel                | ppm              | 0           | 00          | 01          |  |
| Titanium              |                  | <1          | 0           | <1          |  |
| Silver                | ppm              | 0           | 0           | 0           |  |
|                       | ppm              | -           | 0 1         | O 6         |  |
| Manganese<br>Vanadium | ppm              | <b>2</b>    | 0           | 0           |  |
|                       | ppm              | <1          | U           | U           |  |
| ADD                   |                  |             |             |             |  |
| ADD                   | ITIVES           |             |             |             |  |
| Calcium               | ppm              | <b>32</b>   | ○ 39        | O 77        |  |
| Magnesium             | ppm              | <b>9</b>    | O 14        | 28          |  |
| Zinc                  | ppm              | <b>33</b>   | O 26        | <b>107</b>  |  |
| Phosphorus            | ppm              | <b>1096</b> | O 1051      | O 2172      |  |
| Barium                | ppm              | <b>0</b> 0  | 0           | O 13        |  |
|                       |                  |             | _           |             |  |

## **GRAPHS**