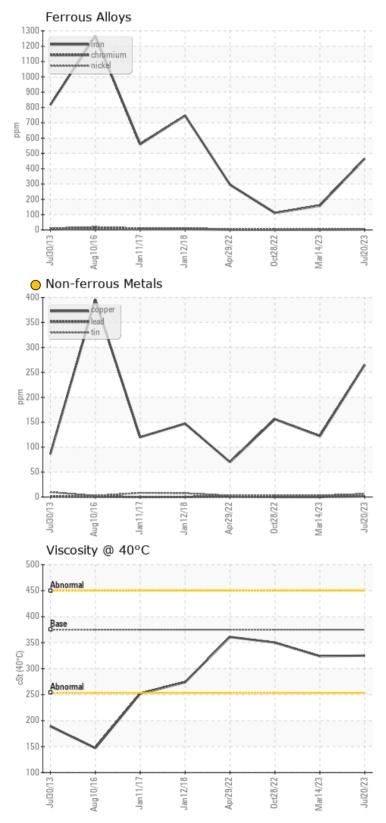

### **SAMPLE INFORMATION**

| Sample Number |     | LH0258214   | LH0243949   | LH0229868   | LHMC166236  |
|---------------|-----|-------------|-------------|-------------|-------------|
| Sample Date   |     | 20 Jul 2023 | 14 Mar 2023 | 28 Oct 2022 | 29 Apr 2022 |
| Machine Hours |     | 10120       | 9586        | 9162        | 8570        |
| Oil Hours     |     | 552         | 0           | 592         | 539         |
| Oil Changed   |     | Changed     | Not Changd  | Changed     | Changed     |
| Sample Status |     | ABNORMAL    | ABNORMAL    | ABNORMAL    | NORMAL      |
| OIL CONDITION |     |             |             |             |             |
| Visc @ 40°C   | cSt | <b>325</b>  | 324         | ◯ 350       | 361         |

| <b>111</b> |        |       |       |     |    |
|------------|--------|-------|-------|-----|----|
|            | NTAMIN | ATION |       |     |    |
| Water      | %      |       | 0.216 |     |    |
| Silicon    | ppm    | 0 2   | 0 2   | 02  | 01 |
| Sodium     | ppm    | ◯ <1  | 0     | 0 4 | 03 |
| Potassium  | ppm    | 0     | 0 <1  | 0   | 0  |

| Ä          |          |                    |       |       |      |
|------------|----------|--------------------|-------|-------|------|
| WEA        | R METALS |                    |       |       |      |
| Iron       | ppm      | 0 465              | 0 159 | 0 111 | 296  |
| Copper     | ppm      | <mark>)</mark> 265 | 0 122 | 0 156 | 0 70 |
| Lead       | ppm      | 02                 | 0     | 0     | ○ <1 |
| Tin        | ppm      | 06                 | 3     | 0 4   | 3    |
| Aluminum   | ppm      | 0 🔘                | 0     | ○ <1  | 3    |
| Chromium   | ppm      | 04                 | 02    | ○ <1  | 2    |
| Molybdenum | ppm      | 0 ()               | ○ <1  | 0     | ○ <1 |
| Nickel     | ppm      | 01                 | ◯ <1  | 0     | ○ <1 |
| Titanium   | ppm      | 0                  | 0     | 0     | 0    |
| Silver     | ppm      | 0                  | 0     | 0     | <1   |
| Manganese  | ppm      | 02                 | ○ <1  | ○ <1  | 2    |
| Vanadium   | ppm      | 0                  | 0     | 0     | 0    |

0 **ADDITIVES** 0 13 Calcium ppm 04 08 0 12 Magnesium 05 ○ <1  $\bigcirc 0$ ppm 1 0 10 Zinc 03 0 18 08 ppm Phosphorus ppm 0 1284 0 1189 0 1267 0 1209 Barium 07 0 ppm  $\bigcirc 0$ 0 Boron ppm 0 🔘  $\bigcirc 0$  $\bigcirc$  <1 09

#### Diagnosis

The oil change at the time of sampling has been noted. No corrective action is recommended at this time. Resample at the next service interval to monitor.Bearing and/or bushing wear is indicated. There is no indication of any contamination in the oil. The condition of the oil is acceptable for the time in service.

## **GRAPHS**

Report Id: ACEMAN [WUSCAR] 05945323 (Generated: 09/12/2023 08:26:08) Rev: 1