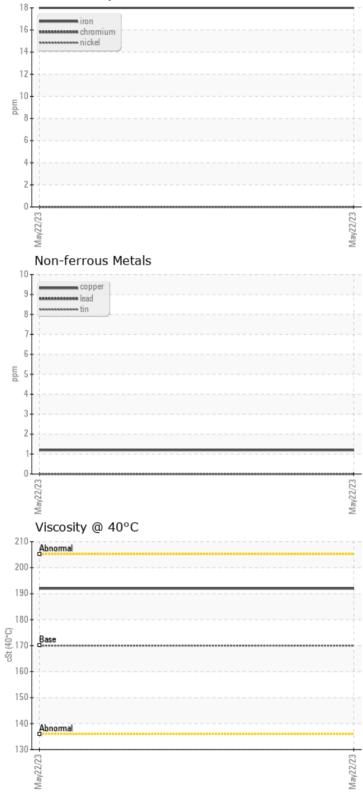

## **OIL CONDITION**

Visc @ 40°C

cSt 0 192

|           | <b>FAMINATIO</b> | ON          |      |
|-----------|------------------|-------------|------|
| Silicon   | ppm              | <b>○</b> <1 | <br> |
| Sodium    | ppm              | 02          | <br> |
| Potassium | ppm              | <b>○</b> <1 | <br> |
|           | TE IE            | 0 2         |      |

| Ä          |               |             |      |  |
|------------|---------------|-------------|------|--|
|            | <b>R</b> META | 16          |      |  |
|            |               |             |      |  |
| Iron       | ppm           | <b>1</b> 8  | <br> |  |
| Copper     | ppm           | 01          | <br> |  |
| Lead       | ppm           | 0 🔘         | <br> |  |
| Tin        | ppm           | 0 🔘         | <br> |  |
| Aluminum   | ppm           | 0 🔘         | <br> |  |
| Chromium   | ppm           | 0 🔘         | <br> |  |
| Molybdenum | ppm           | 0 🔘         | <br> |  |
| Nickel     | ppm           | 0 🔘         | <br> |  |
| Titanium   | ppm           | 0           | <br> |  |
| Silver     | ppm           | 0           | <br> |  |
| Manganese  | ppm           | <b>○</b> <1 | <br> |  |
| Vanadium   | maa           | 0           | <br> |  |

#### Ferrous Alloys

GRAPHS

 $\odot$ 