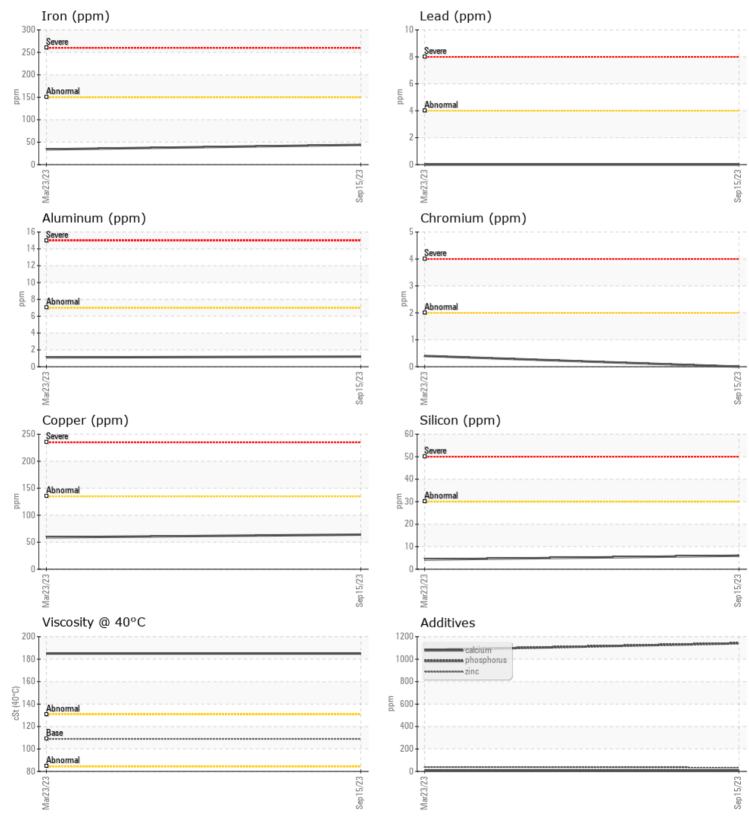

## **SAMPLE INFORMATION**

| Sample Number |     | LHMC162791  | LHMC162814  |  |  |  |  |
|---------------|-----|-------------|-------------|--|--|--|--|
| Sample Date   |     | 15 Sep 2023 | 23 Mar 2023 |  |  |  |  |
| Machine Hours |     | 6608        | 5400        |  |  |  |  |
| Oil Hours     |     | 0           | 0           |  |  |  |  |
| Oil Changed   |     | Not Changd  | Not Changd  |  |  |  |  |
| Sample Status |     | NORMAL      | NORMAL      |  |  |  |  |
|               |     |             |             |  |  |  |  |
| OIL CONDITION |     |             |             |  |  |  |  |
| Visc @ 40°C   | cSt | 185         | 185         |  |  |  |  |

 CONTAMINATION

 Silicon
 ppm
 6
 4
 -- 

 Sodium
 ppm
 4
 3
 -- 

 Potassium
 ppm
 2
 0
 -- -- 

| WEA WEA    | <b>AR META</b> | LS   |      |      |
|------------|----------------|------|------|------|
| Iron       | ppm            | • 44 | 0 34 | <br> |
| Copper     | ppm            | 64   | 0 59 | <br> |
| Lead       | ppm            | 0    | 0 0  | <br> |
| Tin        | ppm            | 0    | 0 0  | <br> |
| Aluminum   | ppm            | 01   | 01   | <br> |
| Chromium   | ppm            | 0    | ○ <1 | <br> |
| Molybdenum | ppm            | 0    | ◯ <1 | <br> |
| Nickel     | ppm            | 0 (  | 0    | <br> |
| Titanium   | ppm            | 0    | 0    | <br> |
| Silver     | ppm            | 0 🔘  | 0    | <br> |
| Manganese  | ppm            | 2    | 2    | <br> |
| Vanadium   | ppm            | 0    | 0    | <br> |

#### ¢ **ADDITIVES** Calcium ppm 06 06 Magnesium ppm 2 $\bigcirc 2$ Zinc 0 33 38 ppm Phosphorus 0 1141 0 1081 ppm 0 358 Barium ppm 380 Boron 0 ppm $\bigcirc 0$

## Diagnosis

Resample at the next service interval to monitor.All component wear rates are normal. There is no indication of any contamination in the oil. The condition of the oil is acceptable for the time in service.