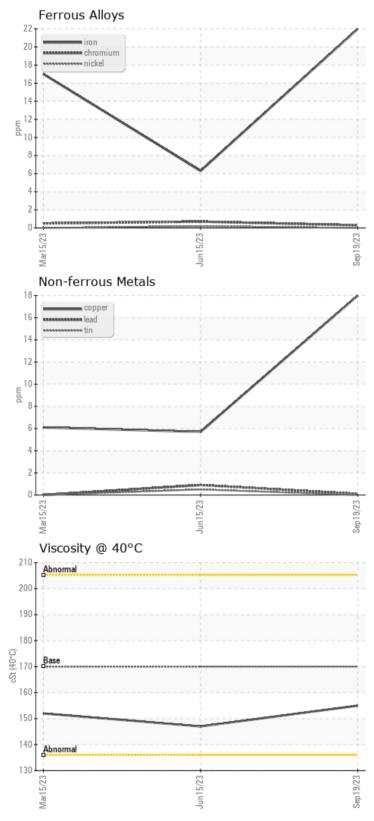

| ~          |        | <u> </u>         |      |      |  |
|------------|--------|------------------|------|------|--|
| WEA        | R META | LS               |      |      |  |
| Iron       | ppm    | 22               | 6    | 0 17 |  |
| Copper     | ppm    | 0 18             | 06   | 6    |  |
| Lead       | ppm    | <mark></mark> <1 | ○ <1 | 0    |  |
| Tin        | ppm    | 0 (              | ○ <1 | 0    |  |
| Aluminum   | ppm    | ◯ <1             | 2    | 0    |  |
| Chromium   | ppm    | <mark></mark> <1 | ○ <1 | ○ <1 |  |
| Molybdenum | ppm    | 04               | ○ <1 | 0 4  |  |
| Nickel     | ppm    | 0 (              | ○ <1 | 0    |  |
| Titanium   | ppm    | 0                | <1   | <1   |  |
| Silver     | ppm    | 0                | 0    | 0    |  |
| Manganese  | ppm    | <mark></mark> <1 | 01   | 2    |  |
| Vanadium   | ppm    | 0                | 0    | <1   |  |