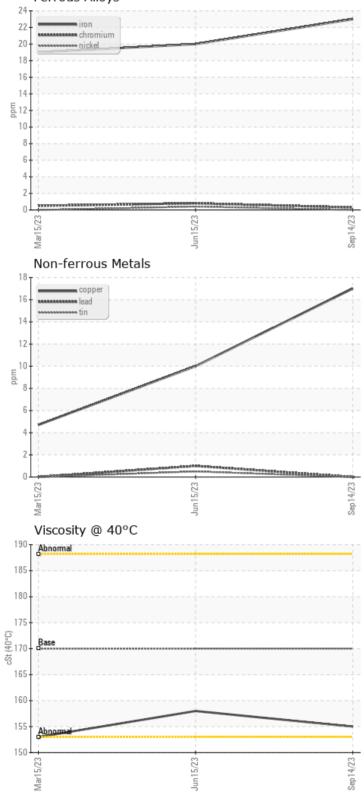

### CONTAMINATION Silicon ppm 07 8 🔘 07 Sodium 01 03 ppm $\bigcirc 2$ 02 03 $\bigcirc 0$ Potassium ppm

| Ä          |          |             |      |      |  |
|------------|----------|-------------|------|------|--|
| WEA        | R METALS |             |      |      |  |
|            |          |             |      |      |  |
| Iron       | ppm      | 23          | 20   | 19   |  |
| Copper     | ppm      | 0 17        | 0 10 | O 5  |  |
| Lead       | ppm      | 0           | 01   | 0    |  |
| Tin        | ppm      | 0           | ○ <1 | 0    |  |
| Aluminum   | ppm      | <b>○</b> <1 | 2    | 0    |  |
| Chromium   | ppm      | <b>○</b> <1 | ○ <1 | ○ <1 |  |
| Molybdenum | ppm      | 04          | 0 4  | 0 4  |  |
| Nickel     | ppm      | 0           | ○ <1 | 0    |  |
| Titanium   | ppm      | 0           | <1   | <1   |  |
| Silver     | ppm      | 0           | 0    | 0    |  |
| Manganese  | ppm      | <b>○</b> <1 | 01   | 2    |  |
| Vanadium   | ppm      | 0           | 0    | <1   |  |

### Diagnosis

Resample at the next service interval to monitor.All component wear rates are normal. There is no indication of any contamination in the oil. The condition of the oil is acceptable for the time in service.

### Ferrous Alloys

GRAPHS

Ö

Report Id: RECBRILH [WUSCAR] 05963140 (Generated: 10/03/2023 13:11:58) Rev: 1