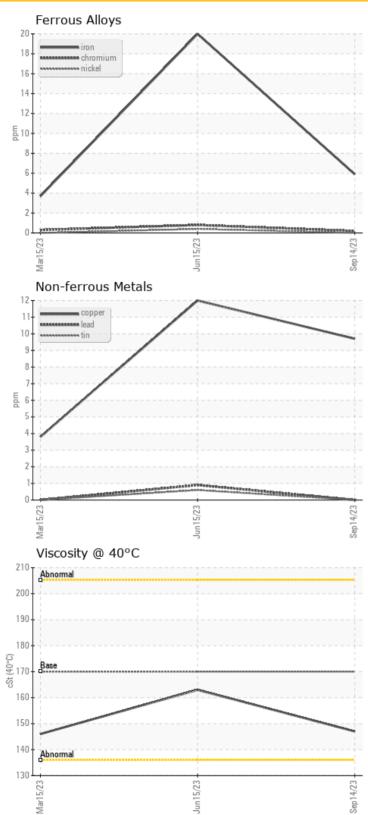

### LIEBHERR LH50 145582-1216 - Front Differential

Sample No: LH0268520

Oil Type: LIEBHERR GEAR BASIC 90 LS

| <u> </u>               |          |              |             |             |  |
|------------------------|----------|--------------|-------------|-------------|--|
| SAM                    | PLE INFO | ORMATION     |             |             |  |
| Sample Number          |          | LH0268520    | LH0243264   | LH0243212   |  |
| Sample Date            |          | 14 Sep 2023  | 15 Jun 2023 | 15 Mar 2023 |  |
| Machine Hours          |          | 1633         | 1008        | 461         |  |
| Oil Hours              |          | 1633         | 0           | 461         |  |
| Oil Changed            |          | Not Changd   | Not Changd  | Not Changd  |  |
| Sample Status          |          | NORMAL       | NORMAL      | NORMAL      |  |
| <u> </u>               |          |              |             |             |  |
| OILC                   | ONDITIO  | ON           |             |             |  |
| /isc @ 40°C            | cSt      | <b>147</b>   | O 163       | O 146       |  |
| 71SC @ 40 C            | COL      | <b>U</b> 147 | 0 103       | 0 140       |  |
|                        |          |              |             |             |  |
| CON                    | TAMIN#   | ATION        |             |             |  |
| Silicon                | ppm      | <b>2</b>     | O 7         | <b>3</b>    |  |
| Sodium                 | ppm      | <b>3</b>     | O 2         | <b>5</b>    |  |
| Potassium              | ppm      | <b>0</b> <1  | <b>3</b>    | O 0         |  |
| -                      |          |              |             |             |  |
| ◎ WEA                  | R META   | LS           |             |             |  |
| ron                    |          |              | <b>2</b> 0  | 0.4         |  |
|                        | ppm      | O 6          |             | 0 4         |  |
| Copper                 | ppm      | <b>0</b> 10  | O 12        | <b>4</b>    |  |
| _ead<br><del>-</del> : | ppm      | 0            | 0 <1        | 0           |  |
| Γin<br>••••••          | ppm      | 0            | 0 <1        | 0           |  |
| Aluminum               | ppm      | 0            | 0 2         | 0           |  |
| Chromium               | ppm      | O <1         | 0 <1        | 0 <1        |  |
| Molybdenum             | ppm      | <b>0</b> 0   | 0 4         | 0 <1        |  |
| Nickel                 | ppm      | <b>0</b>     | 0 <1        | 0           |  |
| Γitanium               | ppm      | 0            | <1          | <1          |  |
| Silver                 | ppm      | 0            | 0           | 0           |  |
| Manganese              | ppm      | <b>()</b> <1 | O 1         | O 1         |  |
| /anadium               | ppm      | 0            | 0           | <1          |  |
|                        |          |              |             |             |  |
| ADD                    | ITIVES   |              |             |             |  |
| Calcium                | ppm      | <b>8</b>     | O 188       | O 9         |  |
| Magnesium              | ppm      | <b>0</b> 1   | 0 6         | 0 2         |  |
| Zinc                   | ppm      | 0 8          | 33          | 0 0         |  |
| Phosphorus             | ppm      | <b>1523</b>  | O 1534      | O 1444      |  |
|                        | le le    | 0            | 3           | 9           |  |