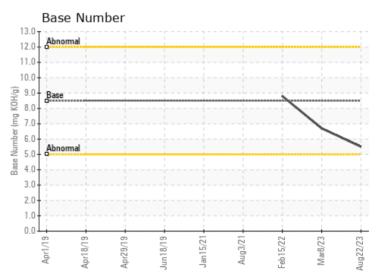

#### Diagnosis

Oil and filter change at the time of sampling has been noted. No corrective action is recommended at this time. Resample at the next service interval to monitor.All component wear rates are normal. There is no indication of any contamination in the oil. The oil viscosity is lower than normal. The BN result indicates that there is suitable alkalinity remaining in the oil. Confirm oil type.