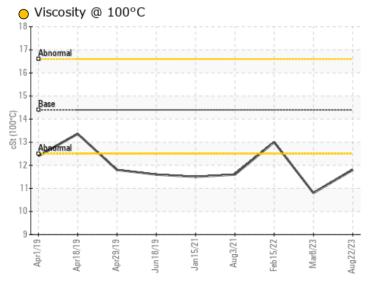

### LIEBHERR LH60M 1528-98020 - Diesel Engine

Sample No: LH0253869

Oil Type: DIESEL ENGINE OIL SAE 5W40

| CONTAMINATION  |     |            |            |          |          |  |
|----------------|-----|------------|------------|----------|----------|--|
| Soot %         | %   | <b>0.1</b> | O 0.1      | ○ 0.1    | 0.1      |  |
| Nitration (PA) | %   | 110        | 113        | 61       | 100      |  |
| Sulfation (PA) | %   | 71         | 62         | 50       | 47       |  |
| Glycol         | %   | NEG        | NEG        | NEG      | NEG      |  |
| Fuel           | %   | <1.0       | <b>2.0</b> | <1.0     | <1.0     |  |
| Silicon        | ppm | <b>4</b>   | O 14       | O 12     | <b>9</b> |  |
| Sodium         | ppm | <b>4</b>   | O 2        | O 2      | <b>3</b> |  |
| Potassium      | ppm | <b>3</b>   | ○ 23       | <b>4</b> | O <1     |  |

#### Diagnosis

Oil and filter change at the time of sampling has been noted. No corrective action is recommended at this time. Resample at the next service interval to monitor.All component wear rates are normal. There is no indication of any contamination in the oil. The oil viscosity is lower than normal. The BN result indicates that there is suitable alkalinity remaining in the oil. Confirm oil type.