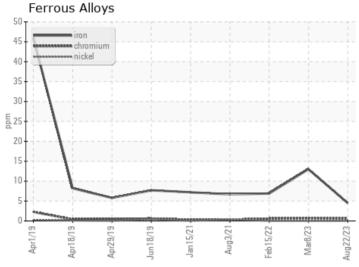

| WEA        | R METALS |              |           |           |          |
|------------|----------|--------------|-----------|-----------|----------|
| Iron       | ppm      | <b>4</b>     | O 13      | <b>7</b>  | <b>7</b> |
| Copper     | ppm      | <b>3</b>     | O 2       | 0 1       | 02       |
| Lead       | ppm      | <b>○</b> <1  | O <1      | O <1      | O 5      |
| Tin        | ppm      | <b>0</b> <1  | O <1      | O <1      | O 0      |
| Aluminum   | ppm      | <b>()</b> <1 | <b>12</b> | <b>3</b>  | O 2      |
| Chromium   | ppm      | <b>0</b> <1  | O <1      | O <1      | O <1     |
| Molybdenum | ppm      | <b>50</b>    | <b>57</b> | O <1      | O 0      |
| Nickel     | ppm      | <b>0</b>     | O 0       | O 0       | O <1     |
| Titanium   | ppm      | <b>0</b>     | 2         | <b>85</b> | <1       |
| Silver     | ppm      | <b>0</b>     | O 0       | <1        | <1       |
| Manganese  | ppm      | <b>1</b>     | 1         | O <1      | O <1     |
| Vanadium   | ppm      | 0            | 0         | <1        | 0        |

#### Diagnosis

Oil and filter change at the time of sampling has been noted. No corrective action is recommended at this time. Resample at the next service interval to monitor.All component wear rates are normal. There is no indication of any contamination in the oil. The oil viscosity is lower than normal. The BN result indicates that there is suitable alkalinity remaining in the oil. Confirm oil type.