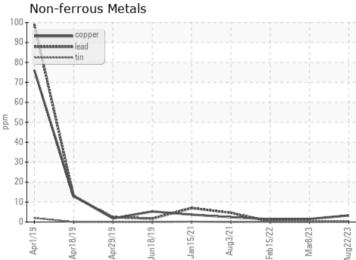

| WEA        | R METALS |              |           |           |          |
|------------|----------|--------------|-----------|-----------|----------|
| Iron       | ppm      | <b>4</b>     | O 13      | <b>7</b>  | <b>7</b> |
| Copper     | ppm      | <b>3</b>     | O 2       | 0 1       | 02       |
| Lead       | ppm      | <b>○</b> <1  | O <1      | O <1      | O 5      |
| Tin        | ppm      | <b>0</b> <1  | O <1      | O <1      | O 0      |
| Aluminum   | ppm      | <b>()</b> <1 | <b>12</b> | <b>3</b>  | O 2      |
| Chromium   | ppm      | <b>0</b> <1  | O <1      | O <1      | O <1     |
| Molybdenum | ppm      | <b>50</b>    | <b>57</b> | O <1      | O 0      |
| Nickel     | ppm      | <b>0</b>     | O 0       | O 0       | O <1     |
| Titanium   | ppm      | <b>0</b>     | 2         | <b>85</b> | <1       |
| Silver     | ppm      | <b>0</b>     | O 0       | <1        | <1       |
| Manganese  | ppm      | <b>1</b>     | 1         | O <1      | O <1     |
| Vanadium   | ppm      | 0            | 0         | <1        | 0        |

#### Diagnosis

Oil and filter change at the time of sampling has been noted. No corrective action is recommended at this time. Resample at the next service interval to monitor.All component wear rates are normal. There is no indication of any contamination in the oil. The oil viscosity is lower than normal. The BN result indicates that there is suitable alkalinity remaining in the oil. Confirm oil type.