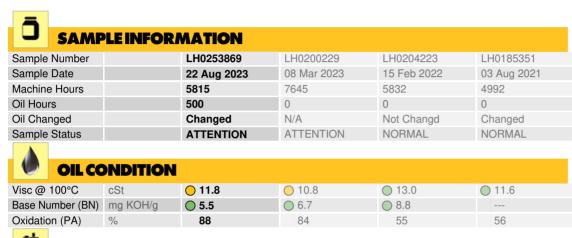

### LIEBHERR LH60M 1528-98020 - Diesel Engine

Sample No: LH0253869

Oil Type: DIESEL ENGINE OIL SAE 5W40

| CONTAMINATION  |     |            |            |          |          |  |
|----------------|-----|------------|------------|----------|----------|--|
| Soot %         | %   | <b>0.1</b> | O 0.1      | ○ 0.1    | 0.1      |  |
| Nitration (PA) | %   | 110        | 113        | 61       | 100      |  |
| Sulfation (PA) | %   | 71         | 62         | 50       | 47       |  |
| Glycol         | %   | NEG        | NEG        | NEG      | NEG      |  |
| Fuel           | %   | <1.0       | <b>2.0</b> | <1.0     | <1.0     |  |
| Silicon        | ppm | <b>4</b>   | O 14       | O 12     | <b>9</b> |  |
| Sodium         | ppm | <b>4</b>   | O 2        | O 2      | <b>3</b> |  |
| Potassium      | ppm | <b>3</b>   | ○ 23       | <b>4</b> | O <1     |  |

| WEA        | R METALS |              |           |           |          |
|------------|----------|--------------|-----------|-----------|----------|
| Iron       | ppm      | <b>4</b>     | O 13      | <b>7</b>  | <b>7</b> |
| Copper     | ppm      | <b>3</b>     | O 2       | 0 1       | 02       |
| Lead       | ppm      | <b>○</b> <1  | O <1      | O <1      | O 5      |
| Tin        | ppm      | <b>0</b> <1  | O <1      | O <1      | O 0      |
| Aluminum   | ppm      | <b>()</b> <1 | <b>12</b> | <b>3</b>  | O 2      |
| Chromium   | ppm      | <b>0</b> <1  | O <1      | O <1      | O <1     |
| Molybdenum | ppm      | <b>50</b>    | <b>57</b> | O <1      | O 0      |
| Nickel     | ppm      | <b>0</b>     | O 0       | O 0       | O <1     |
| Titanium   | ppm      | <b>0</b>     | 2         | <b>85</b> | <1       |
| Silver     | ppm      | <b>0</b>     | O 0       | <1        | <1       |
| Manganese  | ppm      | <b>1</b>     | 1         | O <1      | O <1     |
| Vanadium   | ppm      | 0            | 0         | <1        | 0        |

| ADDITIVES  |     |             |        |             |            |  |
|------------|-----|-------------|--------|-------------|------------|--|
| Calcium    | ppm | <b>1151</b> | O 1167 | O 1797      | O 4130     |  |
| Magnesium  | ppm | <b>935</b>  | ○ 868  | O 685       | <b>9</b> 4 |  |
| Zinc       | ppm | <b>1209</b> | O 1234 | <b>1304</b> | O 1160     |  |
| Phosphorus | ppm | <b>1014</b> | O 949  | O 1134      | O 1174     |  |
| Barium     | ppm | <b>0</b>    | O 0    | O           | O 0        |  |
| Boron      | ppm | <b>20</b>   | O 5    | O 179       | O 224      |  |

#### Diagnosis

Oil and filter change at the time of sampling has been noted. No corrective action is recommended at this time. Resample at the next service interval to monitor.All component wear rates are normal. There is no indication of any contamination in the oil. The oil viscosity is lower than normal. The BN result indicates that there is suitable alkalinity remaining in the oil. Confirm oil type.