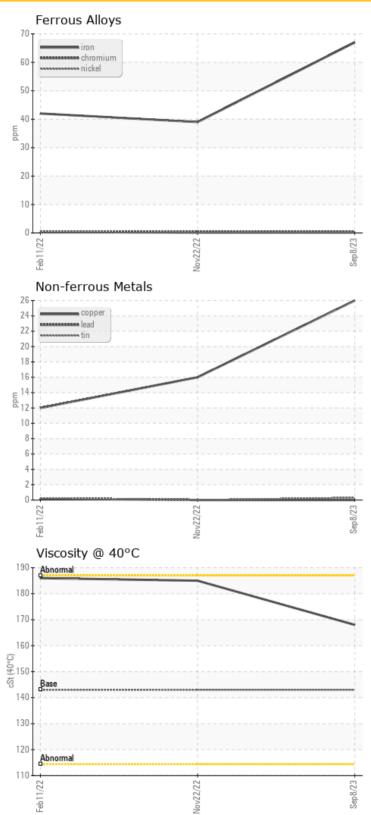

## LIEBHERR LH60M 120561-1217 - Rear Differential

Sample No: LH0253864

Oil Type: GEAR OIL SAE 80W90

| <b>5</b>      |                 |                |             |             |     |
|---------------|-----------------|----------------|-------------|-------------|-----|
| U SAM         | <b>PLE INFO</b> | RMATION        |             |             |     |
| Sample Number |                 | LH0253864      | LH0220658   | LH0199948   |     |
| Sample Date   |                 | 08 Sep 2023    | 22 Nov 2022 | 11 Feb 2022 |     |
| Machine Hours |                 | 3762           | 1973        | 983         |     |
| Oil Hours     |                 | 0              | 1000        | 0           |     |
| Oil Changed   |                 | Changed        | Changed     | Changed     |     |
| Sample Status |                 | NORMAL         | NORMAL      | NORMAL      |     |
| A Clares      |                 | 11011111111111 |             |             |     |
| OIL           | ONDITIO         | N              |             |             |     |
| Visc @ 40°C   | cSt             | <b>168</b>     | O 185       | O 186       |     |
| -4            |                 | <b>J</b>       | 3           | 3           |     |
| CONT          |                 |                |             |             |     |
|               | TAMINA          |                |             |             |     |
| Silicon       | ppm             | <b>4</b>       | O 4         | <b>3</b>    |     |
| Sodium        | ppm             | <b>4</b>       | <b>4</b>    | <b>4</b>    |     |
| Potassium     | ppm             | <b>0</b>       | O 0         | O <1        |     |
|               |                 |                |             |             |     |
| <b>WEA</b>    | R METAL         | S              |             |             |     |
| Iron          | ppm             | <b>67</b>      | ○ 39        | O 42        |     |
| Copper        | ppm             | <b>26</b>      | O 16        | O 12        |     |
| Lead          | ppm             | <b>0</b>       | O 0         | O <1        |     |
| Tin           | ppm             | <b>○</b> <1    | O 0         | O <1        |     |
| Aluminum      | ppm             | <b>2</b>       | O <1        | O <1        |     |
| Chromium      | ppm             | <b>○</b> <1    | O <1        | O <1        | *** |
| Molybdenum    | ppm             | <b>()</b> <1   | O 0         | <1          |     |
| Nickel        | ppm             | <b>0</b>       | O 0         | <1          |     |
| Titanium      | ppm             | <1             | 0           | 0           |     |
| Silver        | ppm             | 0              | 0           | <1          |     |
| Manganese     | ppm             | <b>2</b>       | O 1         | 1           |     |
| Vanadium      | ppm             | 0              | 0           | 0           |     |
|               |                 |                |             |             |     |
| ADD           | ITIVES          |                |             |             |     |
| Calcium       | ppm             | <b>17</b>      | <b>4</b>    | 9           |     |
| Magnesium     | ppm             | <b>3</b>       | O <1        | 1           |     |
| Zinc          | ppm             | <b>19</b>      | O 4         | 11          |     |
| Phosphorus    | ppm             | 0 1077         | 980         | 1214        |     |
| Barium        | ppm             | 267            | O 323       | 372         |     |
| Boron         | ppm             | 01             | O 4         | 3           |     |
| 20.011        | Phili           | •              |             | 0           |     |

### Diagnosis

Resample at the next service interval to monitor. All component wear rates are normal. There is no indication of any contamination in the oil. The condition of the oil is acceptable for the time in service.

### **GRAPHS**

Report Id: LEC0008 [WUSCAR] 05964325 (Generated: 10/03/2023 10:19:23) Rev: 1