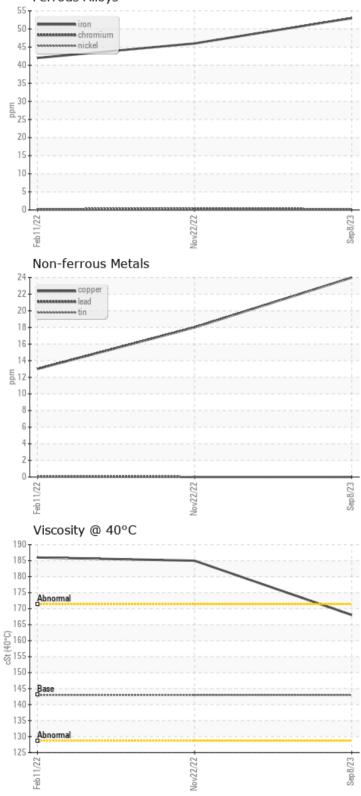

#### Ferrous Alloys

GRAPHS

Report Id: LEC0008 [WUSCAR] 05964328 (Generated: 10/03/2023 10:19:39) Rev: 1

## **SAMPLE INFORMATION**

| Sample Number | le Number LH0253866 |             | LH0199949   |  |  |  |
|---------------|---------------------|-------------|-------------|--|--|--|
| Sample Date   | 08 Sep 2023         | 22 Nov 2022 | 11 Feb 2022 |  |  |  |
| Machine Hours | 3762                | 1973        | 983         |  |  |  |
| Oil Hours     | 0                   | 1000        | 0           |  |  |  |
| Oil Changed   | Changed             | Changed     | Changed     |  |  |  |
| Sample Status | NORMAL              | NORMAL      | NORMAL      |  |  |  |
|               |                     |             |             |  |  |  |
|               |                     |             |             |  |  |  |
| Visc@40°C cSt | 0 168               | 185         | 0 186       |  |  |  |
| <b>11</b>     |                     |             |             |  |  |  |
|               |                     |             |             |  |  |  |

### Diagnosis

Resample at the next service interval to monitor.All component wear rates are normal. There is no indication of any contamination in the oil. The condition of the oil is acceptable for the time in service.