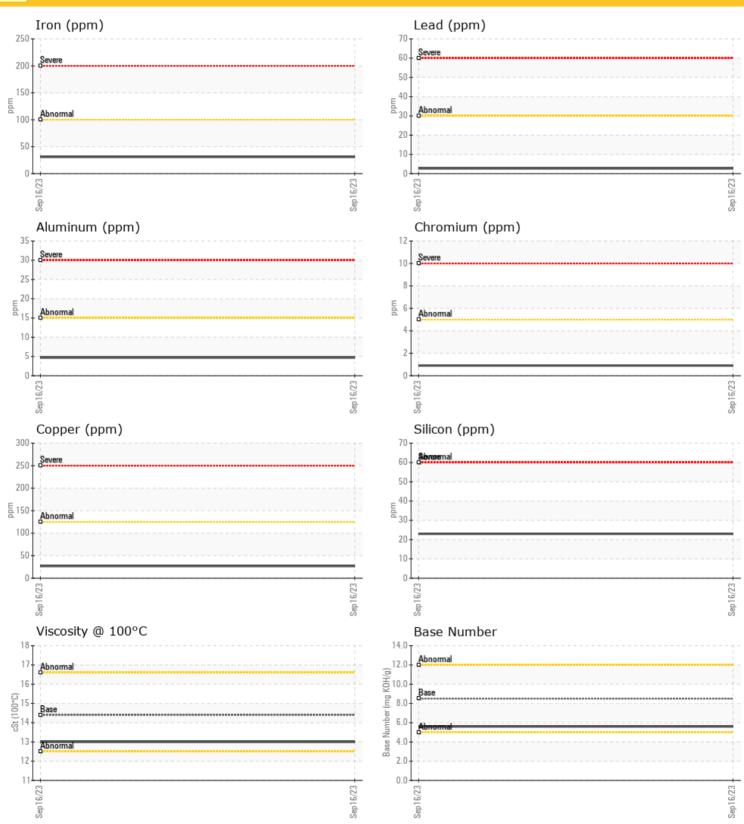

#### **GRAPHS**

### **LIEBHERR A918 110890-1184 - Diesel Engine**

Sample No: LHMC130935

Oil Type: DIESEL ENGINE OIL SAE 5W40

| OILCO            | <b>ONDITION</b> |             |      |  |
|------------------|-----------------|-------------|------|--|
| Visc @ 100°C     | cSt             | <b>13.0</b> | <br> |  |
| Base Number (BN) | mg KOH/g        | <b>5.6</b>  | <br> |  |
| Oxidation (PA)   | %               | 82          | <br> |  |
| _                |                 |             |      |  |

| CONTAMINATION  |     |            |  |  |  |
|----------------|-----|------------|--|--|--|
| Soot %         | %   | <b>0.2</b> |  |  |  |
| Nitration (PA) | %   | 87         |  |  |  |
| Sulfation (PA) | %   | 65         |  |  |  |
| Glycol         | %   | NEG        |  |  |  |
| Fuel           | %   | <1.0       |  |  |  |
| Silicon        | ppm | <b>23</b>  |  |  |  |
| Sodium         | ppm | <b>2</b>   |  |  |  |
| Potassium      | ppm | <b>7</b>   |  |  |  |
|                |     |            |  |  |  |

| <b>(A)</b> |        |              |      |  |
|------------|--------|--------------|------|--|
| WEA        | R META | LS           |      |  |
| Iron       | ppm    | <b>31</b>    | <br> |  |
| Copper     | ppm    | <b>27</b>    | <br> |  |
| Lead       | ppm    | <b>3</b>     | <br> |  |
| Tin        | ppm    | <b>0</b>     | <br> |  |
| Aluminum   | ppm    | <b>5</b>     | <br> |  |
| Chromium   | ppm    | <b>()</b> <1 | <br> |  |
| Molybdenum | ppm    | <b>74</b>    | <br> |  |
| Nickel     | ppm    | <b>0</b>     | <br> |  |
| Titanium   | ppm    | <b>()</b> <1 | <br> |  |
| Silver     | ppm    | <b>0</b>     | <br> |  |
| Manganese  | ppm    | <b>()</b> <1 | <br> |  |
| Vanadium   | ppm    | 0            | <br> |  |