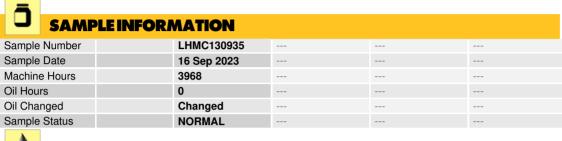

### **LIEBHERR A918 110890-1184 - Diesel Engine**

Sample No: LHMC130935

Oil Type: DIESEL ENGINE OIL SAE 5W40

| OILCO            | <b>ONDITION</b> |             |      |  |
|------------------|-----------------|-------------|------|--|
| Visc @ 100°C     | cSt             | <b>13.0</b> | <br> |  |
| Base Number (BN) | mg KOH/g        | <b>5.6</b>  | <br> |  |
| Oxidation (PA)   | %               | 82          | <br> |  |
| _                |                 |             |      |  |

| CONTAMINATION  |     |            |  |  |  |
|----------------|-----|------------|--|--|--|
| Soot %         | %   | <b>0.2</b> |  |  |  |
| Nitration (PA) | %   | 87         |  |  |  |
| Sulfation (PA) | %   | 65         |  |  |  |
| Glycol         | %   | NEG        |  |  |  |
| Fuel           | %   | <1.0       |  |  |  |
| Silicon        | ppm | <b>23</b>  |  |  |  |
| Sodium         | ppm | <b>2</b>   |  |  |  |
| Potassium      | ppm | <b>7</b>   |  |  |  |
|                |     |            |  |  |  |

| <b>(A)</b> |        |              |      |  |
|------------|--------|--------------|------|--|
| WEA        | R META | LS           |      |  |
| Iron       | ppm    | <b>31</b>    | <br> |  |
| Copper     | ppm    | <b>27</b>    | <br> |  |
| Lead       | ppm    | <b>3</b>     | <br> |  |
| Tin        | ppm    | <b>0</b>     | <br> |  |
| Aluminum   | ppm    | <b>5</b>     | <br> |  |
| Chromium   | ppm    | <b>()</b> <1 | <br> |  |
| Molybdenum | ppm    | <b>74</b>    | <br> |  |
| Nickel     | ppm    | <b>0</b>     | <br> |  |
| Titanium   | ppm    | <b>()</b> <1 | <br> |  |
| Silver     | ppm    | <b>0</b>     | <br> |  |
| Manganese  | ppm    | <b>()</b> <1 | <br> |  |
| Vanadium   | ppm    | 0            | <br> |  |

| ADDITIVES  |     |             |  |  |  |
|------------|-----|-------------|--|--|--|
| Calcium    | ppm | <b>1481</b> |  |  |  |
| Magnesium  | ppm | <b>643</b>  |  |  |  |
| Zinc       | ppm | <b>915</b>  |  |  |  |
| Phosphorus | ppm | <b>736</b>  |  |  |  |
| Barium     | ppm | <b>0</b> 0  |  |  |  |
| Boron      | ppm | <b>69</b>   |  |  |  |
|            |     |             |  |  |  |

#### Diagnosis

Resample at the next service interval to monitor. All component wear rates are normal. There is no indication of any contamination in the oil. The BN result indicates that there is suitable alkalinity remaining in the oil. The condition of the oil is suitable for further service.