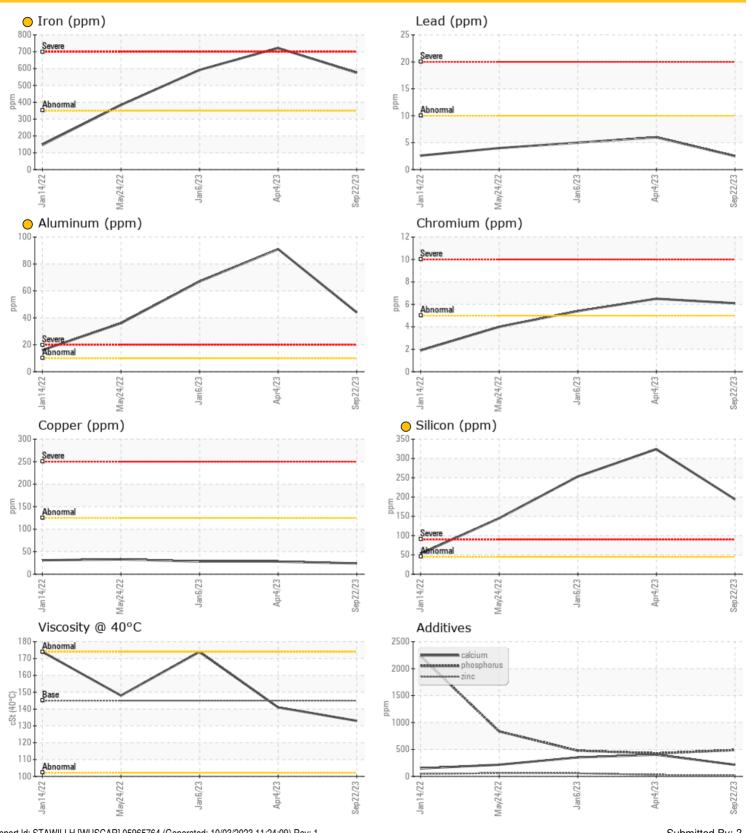

# LIEBHERR LH60C1528-132602-Left Final Drive

Sample No: LH0210067

Oil Type: TEXACO HAVOLINE GEAR OIL 80W90

| _             |                  |                |             |             |             |
|---------------|------------------|----------------|-------------|-------------|-------------|
| JSAM          | <b>PLE INFOR</b> | MATION         |             |             |             |
| Sample Number |                  | LH0210067      | LH0210058   | LH0210049   | LH0210040   |
| Sample Date   |                  | 22 Sep 2023    | 04 Apr 2023 | 06 Jan 2023 | 24 May 2022 |
| Machine Hours |                  | 5266           | 4009        | 3384        | 1995        |
| Oil Hours     |                  | 0              | 0           | 0           | 0           |
| Oil Changed   |                  | Changed        | Changed     | Changed     | Changed     |
| Sample Status |                  | ABNORMAL       | ABNORMAL    | ABNORMAL    | ABNORMAL    |
| <u> </u>      |                  | 71211011111111 |             |             |             |
| OILC          | ONDITION         |                |             |             |             |
| Visc @ 40°C   | cSt              | <b>133</b>     | O 141       | O 174       | O 148       |
| طد            |                  |                |             | -           |             |
| CON           | TAMINATI         | ON             |             |             |             |
| Silicon       | ppm              | <u> </u>       | O 324       | O 253       | <u>145</u>  |
| Sodium        | ppm              | <b>3</b>       | <b>O</b> 5  | <b>4</b>    | <b>5</b>    |
| Potassium     | ppm              | <b>13</b>      | O 26        | <b>2</b> 1  | O 12        |
|               |                  |                |             |             |             |
| <b>WEA</b>    | R METALS         |                |             |             |             |
| Iron          | ppm              | <b>575</b>     | O 722       | <b>592</b>  | <b>384</b>  |
| Copper        | ppm              | <b>24</b>      | O 28        | <b>28</b>   | ○ 33        |
| Lead          | ppm              | <b>2</b>       | <b>6</b>    | <b>5</b>    | <b>4</b>    |
| Tin           | ppm              | <b>1</b>       | 0 1         | 02          | 2           |
| Aluminum      | ppm              | <b>44</b>      | <b>9</b> 1  | <b>6</b> 7  | <b>36</b>   |
| Chromium      | ppm              | <b>6</b>       | <b>6</b>    | <b>5</b>    | <b>4</b>    |
| Molybdenum    | ppm              | <b>()</b> <1   | O 2         | <b>6</b>    | ○ 18        |
| Nickel        | ppm              | <b>4</b>       | 6           | <b>4</b>    | O <1        |
| Titanium      | ppm              | 4              | 7           | 7           | 5           |
| Silver        | ppm              | 0              | 0           | 0           | 4           |
| Manganese     | ppm              | 5              | 6           | 6           | 4           |
| Vanadium      | ppm              | 0              | <1          | <1          | 0           |
|               |                  |                |             |             |             |
| ADD           | ITIVES           |                |             |             |             |
| Calcium       | ppm              | <b>215</b>     | <b>403</b>  | ○ 352       | O 217       |
| Magnesium     | ppm              | <b>26</b>      | <b>46</b>   | <b>43</b>   | <b>49</b>   |
| Zinc          | ppm              | <b>22</b>      | <b>29</b>   | <b>57</b>   | <b>60</b>   |
| Phosphorus    | ppm              | <b>489</b>     | O 427       | <b>477</b>  | ○ 835       |
| Barium        | ppm              | <b>0</b>       | O 2         | O 0         | 0 8         |
| Boron         | ppm              | <b>3</b>       | <b>7</b>    | <b>17</b>   | <b>5</b>    |
|               |                  |                |             |             |             |

### Diagnosis

We advise that you check all areas where dirt can enter the system. The oil change at the time of sampling has been noted. Resample at the next service interval to monitor. Gear wear is indicated. Elemental levels of silicon (Si) and aluminum (Al) indicate alumina-silicate (coarse dirt) ingress. The condition of the oil is acceptable for the time in service.

# **GRAPHS**