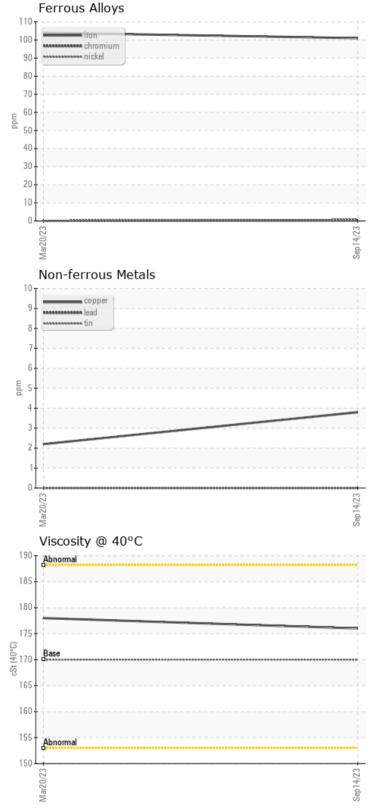

## **OIL CONDITION**

Visc @ 40°C -

.....

### 0 176 cSt

| Silicon   | ppm | <b>9</b> | 8    |  |  |
|-----------|-----|----------|------|--|--|
| Sodium    | ppm | 0 19     | 0 15 |  |  |
| Potassium | ppm | 01       | 0    |  |  |

0 178

| WE/        | AR META | LS                |       |      |
|------------|---------|-------------------|-------|------|
| Iron       | ppm     | 0 101             | 0 104 | <br> |
| Copper     | ppm     | 04                | 0 2   | <br> |
| Lead       | ppm     | 0 🔘               | 0     | <br> |
| Tin        | ppm     | 0 🔘               | 0     | <br> |
| Aluminum   | ppm     | 0                 | ○ <1  | <br> |
| Chromium   | ppm     | <mark>○</mark> <1 | 0     | <br> |
| Molybdenum | ppm     | <b>○</b> <1       | ○ <1  | <br> |
| Nickel     | ppm     | 0 🔘               | 0     | <br> |
| Titanium   | ppm     | 0                 | 0     | <br> |
| Silver     | ppm     | 0                 | 0     | <br> |
| Manganese  | ppm     | 0 2               | 2     | <br> |
| Vanadium   | maa     | <1                | 0     | <br> |

#### 0 **ADDITIVES** Calcium ppm 0 47 38 04 Magnesium ppm 0 Zinc 0 14 0 33 ppm Phosphorus 0 2363 0 1886 ppm Barium ppm 0 0 Boron ppm ○ <1 $\bigcirc 0$

# GRAPHS

O