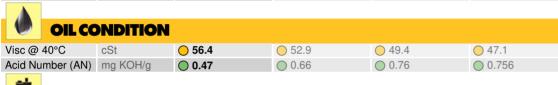

### LIEBHERR LH3OM 117414-1253 - Hydraulic System

Sample No: LH0235760

Oil Type: AW HYDRAULIC OIL ISO 46

| SAMPLE INFORMATION |             |             |             |             |  |  |  |  |
|--------------------|-------------|-------------|-------------|-------------|--|--|--|--|
| Sample Number      | LH0235760   | LH0217603   | LHMC160751  | LH0203973   |  |  |  |  |
| Sample Date        | 26 Sep 2023 | 14 Jul 2022 | 03 Mar 2022 | 23 Nov 2021 |  |  |  |  |
| Machine Hours      | 0           | 0           | 4332        | 3693        |  |  |  |  |
| Oil Hours          | 0           | 0           | 4332        | 0           |  |  |  |  |
| Oil Changed        | N/A         | N/A         | Not Changd  | N/A         |  |  |  |  |
| Sample Status      | ABNORMAL    | ATTENTION   | ABNORMAL    | ABNORMAL    |  |  |  |  |

#### Diagnosis

We recommend you service the filters on this component. Resample at the next service interval to monitor. We were unable to perform a particle count due to a high concentration of particles present in this sample. The iron level is abnormal. High concentration of visible dirt/debris present in the oil. The oil viscosity is higher than normal. Confirm oil type. The AN level is acceptable for this fluid.