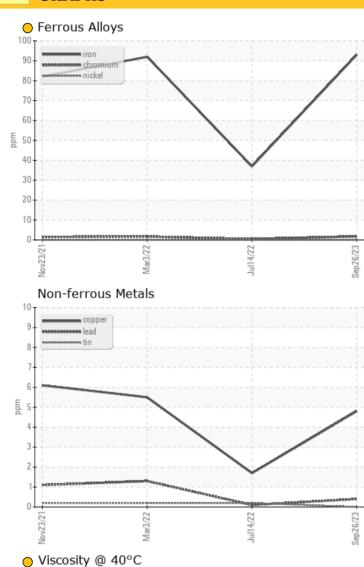

| WEA        | R METAL | S          |            |          |          |
|------------|---------|------------|------------|----------|----------|
| Iron       | ppm     | <b>9</b> 3 | <b>3</b> 7 | O 92     | O 82     |
| Copper     | ppm     | <b>5</b>   | O 2        | <b>6</b> | <b>6</b> |
| Lead       | ppm     | <b></b> <1 |            | O 1      | O 1      |
| Tin        | ppm     | <b>0</b>   | O <1       | O <1     | O <1     |
| Aluminum   | ppm     | <b>0</b>   | O 0        | O 2      | O <1     |
| Chromium   | ppm     | <b>2</b>   |            | O 2      | O 2      |
| Molybdenum | ppm     | <b></b> <1 | O <1       | O <1     | O <1     |
| Nickel     | ppm     | <b>0</b>   | O 0        | <b>0</b> | O 0      |
| Titanium   | ppm     | 0          | 0          | 0        | 0        |
| Silver     | ppm     | 0          | 0          | <1       | <1       |
| Manganese  | ppm     | <b>2</b>   | O <1       | <b>2</b> | O 1      |
| Vanadium   | ppm     | 0          | 0          | 0        | 0        |

#### Diagnosis

We recommend you service the filters on this component. Resample at the next service interval to monitor. We were unable to perform a particle count due to a high concentration of particles present in this sample. The iron level is abnormal. High concentration of visible dirt/debris present in the oil. The oil viscosity is higher than normal. Confirm oil type. The AN level is acceptable for this fluid.