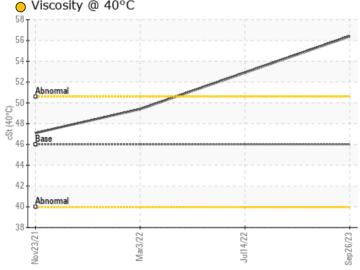

#### Diagnosis

We recommend you service the filters on this component. Resample at the next service interval to monitor. We were unable to perform a particle count due to a high concentration of particles present in this sample. The iron level is abnormal. High concentration of visible dirt/debris present in the oil. The oil viscosity is higher than normal. Confirm oil type. The AN level is acceptable for this fluid.