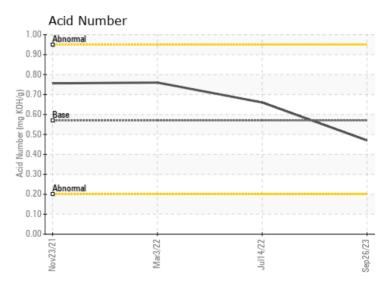

#### Diagnosis

We recommend you service the filters on this component. Resample at the next service interval to monitor. We were unable to perform a particle count due to a high concentration of particles present in this sample. The iron level is abnormal. High concentration of visible dirt/debris present in the oil. The oil viscosity is higher than normal. Confirm oil type. The AN level is acceptable for this fluid.