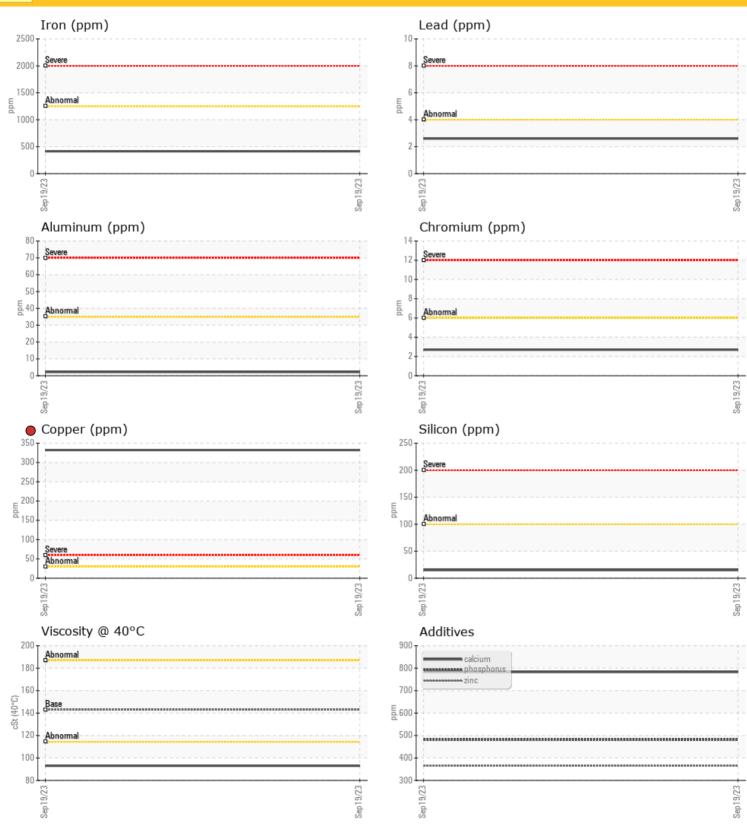

### **GRAPHS**

| •      | OIL CC | NDITION |             |      |  |
|--------|--------|---------|-------------|------|--|
| Visc @ | 40°C   | cSt     | <b>93.0</b> | <br> |  |
|        |        |         |             |      |  |

| CONTAMINATION |     |             |  |  |  |  |  |  |
|---------------|-----|-------------|--|--|--|--|--|--|
| Silicon       | ppm | <b>15</b>   |  |  |  |  |  |  |
| Sodium        | ppm | <b>6</b>    |  |  |  |  |  |  |
| Potassium     | ppm | <b>0</b> <1 |  |  |  |  |  |  |
|               |     |             |  |  |  |  |  |  |

| WEA        | R METALS |            |      |  |
|------------|----------|------------|------|--|
| Iron       | ppm      | <b>414</b> | <br> |  |
| Copper     | ppm      | <b>332</b> | <br> |  |
| Lead       | ppm      | <b>3</b>   | <br> |  |
| Tin        | ppm      | <b>19</b>  | <br> |  |
| Aluminum   | ppm      | <b>2</b>   | <br> |  |
| Chromium   | ppm      | <b>3</b>   | <br> |  |
| Molybdenum | ppm      | <b>21</b>  | <br> |  |
| Nickel     | ppm      | <b>1</b>   | <br> |  |
| Titanium   | ppm      | 0          | <br> |  |
| Silver     | ppm      | 0          | <br> |  |
| Manganese  | ppm      | <b>28</b>  | <br> |  |
| Vanadium   | ppm      | <1         | <br> |  |

| ADDITIVES  |     |            |  |  |  |  |  |
|------------|-----|------------|--|--|--|--|--|
| Calcium    | ppm | <b>783</b> |  |  |  |  |  |
| Magnesium  | ppm | <b>24</b>  |  |  |  |  |  |
| Zinc       | ppm | <b>365</b> |  |  |  |  |  |
| Phosphorus | ppm | <b>481</b> |  |  |  |  |  |
| Barium     | ppm | <b>0</b>   |  |  |  |  |  |
| Boron      | ppm | <b>22</b>  |  |  |  |  |  |