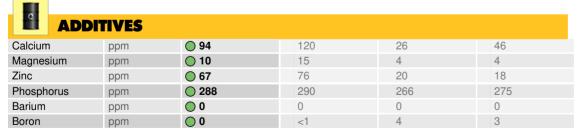

|           | ITAMINA | TION     |     |      |   |
|-----------|---------|----------|-----|------|---|
| Silicon   | ppm     | 08       | 07  | 0 12 | 5 |
| Sodium    | ppm     | <b>3</b> | 0 2 | 0 4  | 3 |
| Potassium | ppm     | 0 2      | 2   | 03   | 0 |