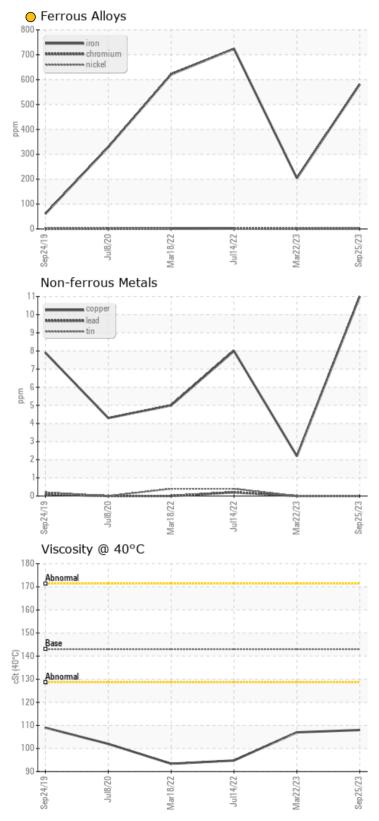

| WEA WEA    | R METALS | 5            |      |      |     |
|------------|----------|--------------|------|------|-----|
| Iron       | ppm      | <b>O</b> 581 | 204  | 724  | 621 |
| Copper     | ppm      | 0 11         | 02   | 8    | 5   |
| Lead       | ppm      | 0 🔘          | 0    | ◯ <1 | 0   |
| Tin        | ppm      | 0            | 0    | <1   | <1  |
| Aluminum   | ppm      | 02           | ○ <1 | 2    | 2   |
| Chromium   | ppm      | 02           | ○ <1 | 2    | 2   |
| Molybdenum | ppm      | 01           | 2    | <1   | <1  |
| Nickel     | ppm      | 0 ()         | 0    | ◯ <1 | 0   |
| Titanium   | ppm      | 0            | <1   | 0    | 0   |
| Silver     | ppm      | 0            | 0    | 0    | 0   |
| Manganese  | ppm      | 04           | 2    | 5    | 6   |
| Vanadium   | ppm      | <1           | 0    | <1   | 0   |

| OIL CC    | <b>NDITION</b> |     |       |      |      | F |
|-----------|----------------|-----|-------|------|------|---|
| sc @ 40°C | cSt            | 108 | 0 107 | 94.8 | 93.4 |   |
| -         |                |     |       |      |      |   |