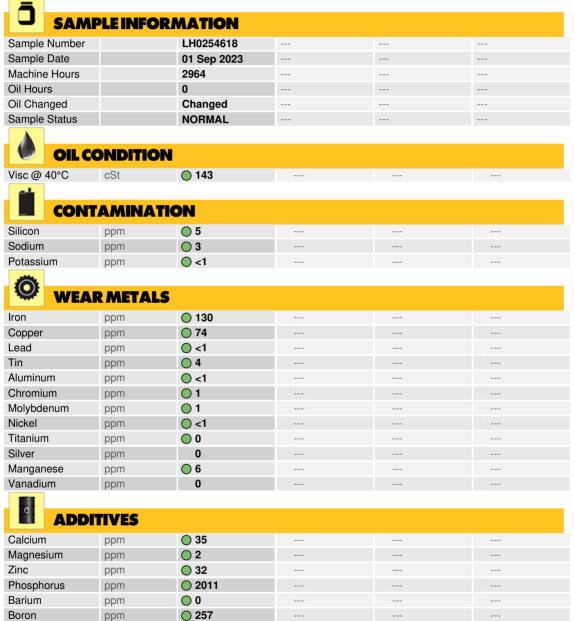

### LIEBHERR L586 049722-1334 - Front Differential

Sample No: LH0254618

Oil Type: GEAR OIL SAE 80W90

#### Diagnosis

Resample at the next service interval to monitor. All component wear rates are normal. There is no indication of any contamination in the oil. The condition of the oil is acceptable for the time in service.