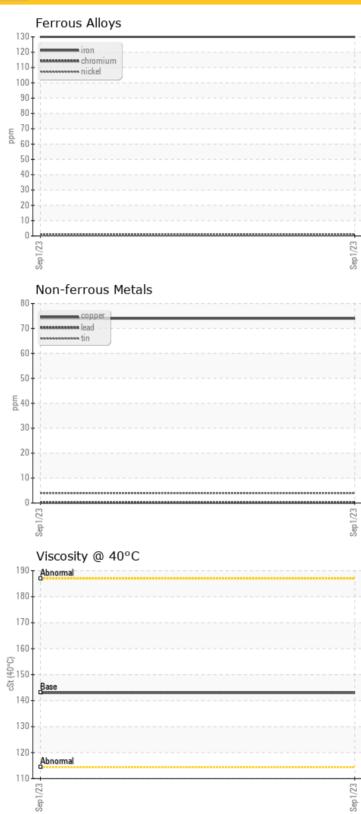

## LIEBHERR

**CONSTRUCTION EQUIPMENT** 

### LIEBHERR L586 049722-1334 - Front Differential

Sample No: LH0254618

Oil Type: GEAR OIL SAE 80W90





#### FINKBINER EQUIPMENT CO.

15 W 400 N FRONTAGE RD BURR RIDGE, IL

US 60527

Contact: DON FITZGERALD dfitzgerald@finkbiner.com

T: (815)546-8991 F: (630)654-3792

#### Diagnosis

Resample at the next service interval to monitor. All component wear rates are normal. There is no indication of any contamination in the oil. The condition of the oil is acceptable for the time in service.

Depot:LEC0033Unique No:10682950Signed:Don BaldridgeReport Date:10 Oct 2023

# CONSTRUCTION EQUIPMENT





#### **GRAPHS**