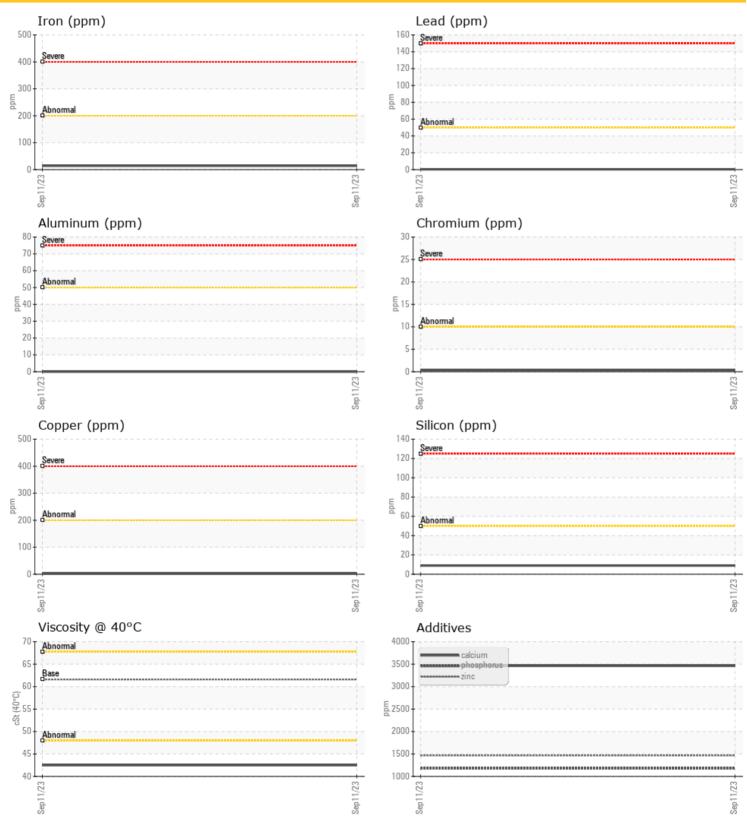

#### **GRAPHS**

### [[GALENA ROAD GRAVEL]] LIEBHERR L556 068648-1827 - Trans

Sample No: LHMC124463

Oil Type: LIEBHERR GEAR MF 80W

| 5             |                 |                 |      |  |
|---------------|-----------------|-----------------|------|--|
| SAM           | <b>PLE INFO</b> | <b>DRMATION</b> |      |  |
| Sample Number |                 | LHMC124463      | <br> |  |
| Sample Date   |                 | 11 Sep 2023     | <br> |  |
| Machine Hours |                 | 1000            | <br> |  |
| Oil Hours     |                 | 1000            | <br> |  |
| Oil Changed   |                 | Changed         | <br> |  |
| Sample Status |                 | NORMAL          | <br> |  |
|               |                 |                 |      |  |
| OILC          | ONDITIO         | ON              |      |  |
| Visc @ 40°C   | cSt             | 42.5            | <br> |  |
| -4            |                 | -               |      |  |
| CON           | TAMINA          | TION            |      |  |
|               | IAMINA          |                 |      |  |
| Silicon       | ppm             | <b>9</b>        | <br> |  |
| Sodium        | ppm             | <b>18</b>       | <br> |  |
| Potassium     | ppm             | <b>4</b>        | <br> |  |
| ◎ WEA         |                 |                 |      |  |
| WEA           | R META          | LS              |      |  |
| Iron          | ppm             | <b>14</b>       | <br> |  |
| Copper        | ppm             | <b>2</b>        | <br> |  |
| Lead          | ppm             | <b>0</b> <1     | <br> |  |
| Tin           | ppm             | <b>0</b>        | <br> |  |
| Aluminum      | ppm             | <b>0</b>        | <br> |  |
| Chromium      | ppm             | <b>0</b> <1     | <br> |  |
| Molybdenum    | ppm             | <b>0</b> <1     | <br> |  |
| Vickel        | ppm             | <1              | <br> |  |
| Titanium      | ppm             | 0               | <br> |  |
| Silver        | ppm             | 0               | <br> |  |
| Manganese     | ppm             | <b>()</b> <1    | <br> |  |
| Vanadium      | ppm             | 0               | <br> |  |
|               |                 |                 |      |  |
| ADDI          | ITIVES          |                 |      |  |
| Calcium       | ppm             | <b>3462</b>     | <br> |  |
|               |                 |                 |      |  |