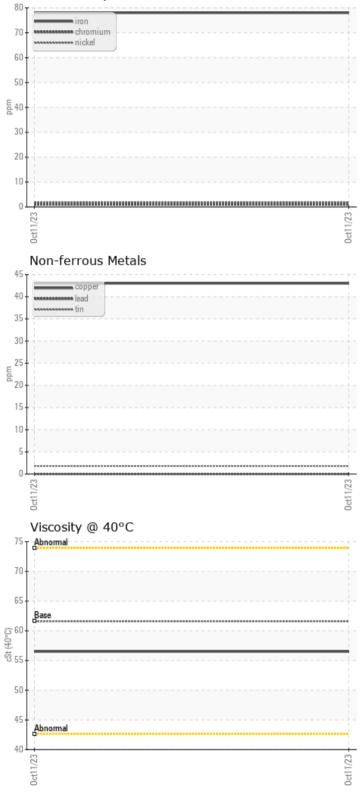

# **GRAPHS**

#### Ferrous Alloys

# cSt 🔘 56.5

|           | NTAMINA | TION        |      |  |
|-----------|---------|-------------|------|--|
| Silicon   | ppm     | <b>0</b> 10 | <br> |  |
| Sodium    | ppm     | 07          | <br> |  |
| Potassium | ppm     | ◯ <1        | <br> |  |

| Ä          |         |           |      |  |
|------------|---------|-----------|------|--|
| WE/        | AR META | LS        |      |  |
| Iron       | ppm     | 78        | <br> |  |
| Copper     | ppm     | 0 43      | <br> |  |
| Lead       | ppm     | 0         | <br> |  |
| Tin        | ppm     | <b>2</b>  | <br> |  |
| Aluminum   | ppm     | 02        | <br> |  |
| Chromium   | ppm     | 01        | <br> |  |
| Molybdenum | ppm     | 0         | <br> |  |
| Nickel     | ppm     | 02        | <br> |  |
| Titanium   | ppm     | <1        | <br> |  |
| Silver     | ppm     | 0         | <br> |  |
| Manganese  | ppm     | <b>21</b> | <br> |  |
| Vanadium   | ppm     | 0         | <br> |  |