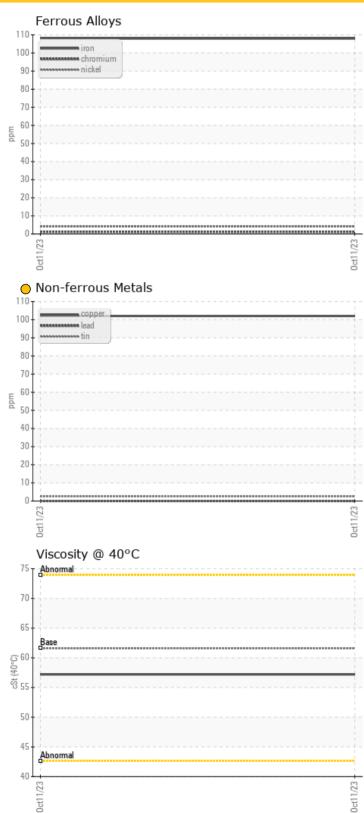

Report Id: LIEBHERRNC [WUSCAR] 05980047 (Generated: 10/27/2023 04:03:58) Rev: 1

Oil Type: LIEBHERR GEAR MF 80W

| Sample Number |        | LH0268550    | <br> |  |
|---------------|--------|--------------|------|--|
| Sample Date   |        | 11 Oct 2023  | <br> |  |
| Machine Hours |        | 1356         | <br> |  |
| Oil Hours     |        | 671          | <br> |  |
| Oil Changed   |        | Not Changd   | <br> |  |
| Sample Status |        | ABNORMAL     | <br> |  |
| <b>A</b>      |        |              |      |  |
| OILC          | ONDITI | ON           |      |  |
| Visc @ 40°C   | cSt    | <b>57.2</b>  | <br> |  |
| 44            |        |              |      |  |
| CON           | TAMIN/ | TION         |      |  |
|               |        |              |      |  |
| Silicon       | ppm    | <b>O</b> 14  | <br> |  |
| Sodium        | ppm    | <b>9</b>     | <br> |  |
| Potassium     | ppm    | <b>()</b> <1 | <br> |  |
|               | R META |              |      |  |
| ron           | ppm    | <b>0</b> 108 | <br> |  |
| Copper        | ppm    | <u>0</u> 102 | <br> |  |
| _ead<br>      | ppm    | 0            | <br> |  |
| Γin           | ppm    | <b>3</b>     | <br> |  |
| Aluminum      | ppm    | <b>2</b>     | <br> |  |
| Chromium      | ppm    | 01           | <br> |  |
| Molybdenum    | ppm    | <b>0</b> 0   | <br> |  |
| Nickel        | ppm    | <b>4</b>     | <br> |  |
| Titanium      | ppm    | <1           | <br> |  |
| Silver        | ppm    | 0            | <br> |  |
| Manganese     | ppm    | <b>17</b>    | <br> |  |
| /anadium      | ppm    | 0            | <br> |  |
| WII.          |        |              |      |  |
| ADD           | ITIVES |              |      |  |
| Oplaium       | ppm    | <b>3167</b>  | <br> |  |
| Calcium       |        |              |      |  |

#### Diagnosis

No corrective action is recommended at this time. Resample at the next service interval to monitor. The copper level is abnormal. All other component wear rates are normal. There is no indication of any contamination in the oil. The condition of the oil is acceptable for the time in service.

### **GRAPHS**