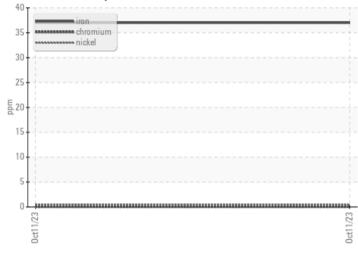

| Ä          |          |             |      |  |
|------------|----------|-------------|------|--|
| WEA        | R METALS |             |      |  |
| Iron       | ppm      | 37          | <br> |  |
| Copper     | ppm      | 06          | <br> |  |
| Lead       | ppm      | 0 🔘         | <br> |  |
| Tin        | ppm      | 0 0         | <br> |  |
| Aluminum   | ppm      | <b>○</b> <1 | <br> |  |
| Chromium   | ppm      | 0 ()        | <br> |  |
| Molybdenum | ppm      | 0 (         | <br> |  |
| Nickel     | ppm      | <b>○</b> <1 | <br> |  |
| Titanium   | ppm      | 0           | <br> |  |
| Silver     | ppm      | 0 ()        | <br> |  |
| Manganese  | ppm      | <b>○</b> <1 | <br> |  |
| Vanadium   | ppm      | 0           | <br> |  |

#### Ferrous Alloys

GRAPHS