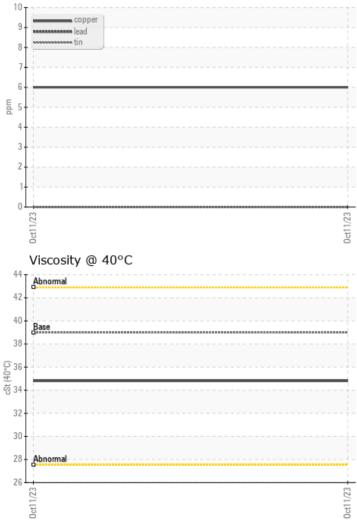

**OIL CONDITION** 

Visc @ 40°C

# cSt **34.8**

|           | NTAMINA | TION |      |  |
|-----------|---------|------|------|--|
| Silicon   | ppm     | 05   | <br> |  |
| Sodium    | ppm     | 03   | <br> |  |
| Potassium | ppm     | 01   | <br> |  |

| Ä          |          |             |      |  |
|------------|----------|-------------|------|--|
| WEA        | R METALS |             |      |  |
| Iron       | ppm      | 37          | <br> |  |
| Copper     | ppm      | 06          | <br> |  |
| Lead       | ppm      | 0 🔘         | <br> |  |
| Tin        | ppm      | 0 0         | <br> |  |
| Aluminum   | ppm      | <b>○</b> <1 | <br> |  |
| Chromium   | ppm      | 0 ()        | <br> |  |
| Molybdenum | ppm      | 0 (         | <br> |  |
| Nickel     | ppm      | <b>○</b> <1 | <br> |  |
| Titanium   | ppm      | 0           | <br> |  |
| Silver     | ppm      | 0 ()        | <br> |  |
| Manganese  | ppm      | <b>○</b> <1 | <br> |  |
| Vanadium   | ppm      | 0           | <br> |  |

#### Non-ferrous Metals