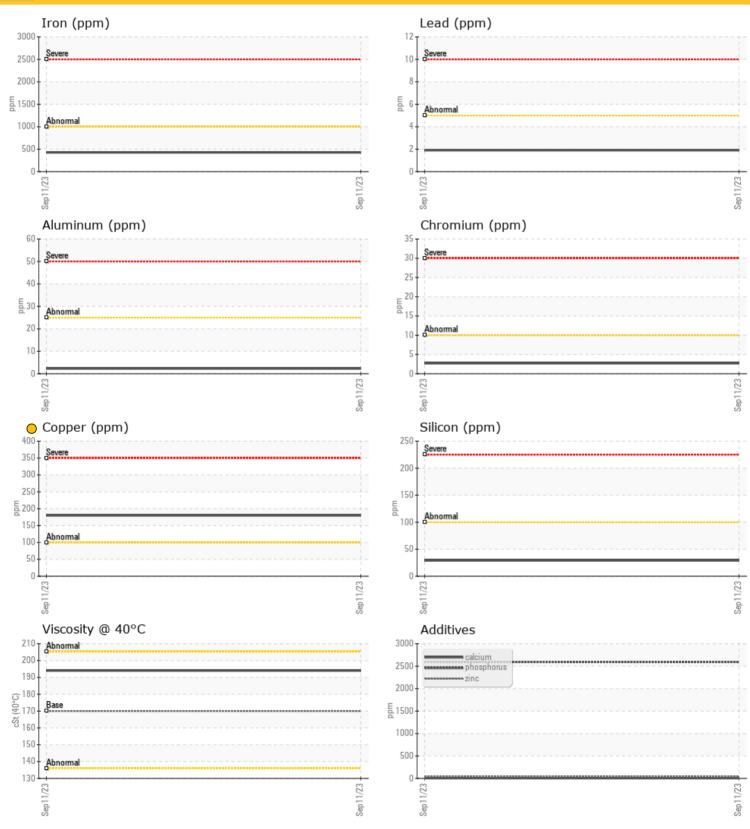

### [[GELENA ROAD GRAVEL]] LIEBHERR L556 068648-1827 - Rear Diff

Sample No: LHMC124457

Oil Type: LIEBHERR GEAR BASIC 90 LS

| Sample Number   Sample Number   Sample Number   Sample Number   Sample Number   Sample Number   Sample Date   11 Sep 2023                                                                                                                                                                                                                                                                                                                                                                                                                                                                                                                                                                                                                                                                                                                                                                                                                                                                                                                                                                                                                                                                                                                                                                                                                                                                                                                                                                                                                                                                                                                                                                                                                                                                                                                                                                                                                                                                                                                                                                                                    | _             |          |            |      |  |
|------------------------------------------------------------------------------------------------------------------------------------------------------------------------------------------------------------------------------------------------------------------------------------------------------------------------------------------------------------------------------------------------------------------------------------------------------------------------------------------------------------------------------------------------------------------------------------------------------------------------------------------------------------------------------------------------------------------------------------------------------------------------------------------------------------------------------------------------------------------------------------------------------------------------------------------------------------------------------------------------------------------------------------------------------------------------------------------------------------------------------------------------------------------------------------------------------------------------------------------------------------------------------------------------------------------------------------------------------------------------------------------------------------------------------------------------------------------------------------------------------------------------------------------------------------------------------------------------------------------------------------------------------------------------------------------------------------------------------------------------------------------------------------------------------------------------------------------------------------------------------------------------------------------------------------------------------------------------------------------------------------------------------------------------------------------------------------------------------------------------------|---------------|----------|------------|------|--|
| Sample Date                                                                                                                                                                                                                                                                                                                                                                                                                                                                                                                                                                                                                                                                                                                                                                                                                                                                                                                                                                                                                                                                                                                                                                                                                                                                                                                                                                                                                                                                                                                                                                                                                                                                                                                                                                                                                                                                                                                                                                                                                                                                                                                  | U SAM         | PLE INFO | ORMATION   |      |  |
| Sample Date                                                                                                                                                                                                                                                                                                                                                                                                                                                                                                                                                                                                                                                                                                                                                                                                                                                                                                                                                                                                                                                                                                                                                                                                                                                                                                                                                                                                                                                                                                                                                                                                                                                                                                                                                                                                                                                                                                                                                                                                                                                                                                                  |               |          |            | <br> |  |
| Machine Hours                                                                                                                                                                                                                                                                                                                                                                                                                                                                                                                                                                                                                                                                                                                                                                                                                                                                                                                                                                                                                                                                                                                                                                                                                                                                                                                                                                                                                                                                                                                                                                                                                                                                                                                                                                                                                                                                                                                                                                                                                                                                                                                | •             |          |            |      |  |
| Dil Hours                                                                                                                                                                                                                                                                                                                                                                                                                                                                                                                                                                                                                                                                                                                                                                                                                                                                                                                                                                                                                                                                                                                                                                                                                                                                                                                                                                                                                                                                                                                                                                                                                                                                                                                                                                                                                                                                                                                                                                                                                                                                                                                    | •             |          |            |      |  |
| Changed   Chan |               |          |            |      |  |
| OIL CONDITION                                                                                                                                                                                                                                                                                                                                                                                                                                                                                                                                                                                                                                                                                                                                                                                                                                                                                                                                                                                                                                                                                                                                                                                                                                                                                                                                                                                                                                                                                                                                                                                                                                                                                                                                                                                                                                                                                                                                                                                                                                                                                                                |               |          |            |      |  |
| Oil CONDITION  Visc @ 40°C                                                                                                                                                                                                                                                                                                                                                                                                                                                                                                                                                                                                                                                                                                                                                                                                                                                                                                                                                                                                                                                                                                                                                                                                                                                                                                                                                                                                                                                                                                                                                                                                                                                                                                                                                                                                                                                                                                                                                                                                                                                                                                   | -             |          |            |      |  |
| CONTAMINATION  Silicon ppm                                                                                                                                                                                                                                                                                                                                                                                                                                                                                                                                                                                                                                                                                                                                                                                                                                                                                                                                                                                                                                                                                                                                                                                                                                                                                                                                                                                                                                                                                                                                                                                                                                                                                                                                                                                                                                                                                                                                                                                                                                                                                                   | Sample Status |          | ABNORMAL   | <br> |  |
| CONTAMINATION  Silicon                                                                                                                                                                                                                                                                                                                                                                                                                                                                                                                                                                                                                                                                                                                                                                                                                                                                                                                                                                                                                                                                                                                                                                                                                                                                                                                                                                                                                                                                                                                                                                                                                                                                                                                                                                                                                                                                                                                                                                                                                                                                                                       |               |          |            |      |  |
| CONTAMINATION  Silicon                                                                                                                                                                                                                                                                                                                                                                                                                                                                                                                                                                                                                                                                                                                                                                                                                                                                                                                                                                                                                                                                                                                                                                                                                                                                                                                                                                                                                                                                                                                                                                                                                                                                                                                                                                                                                                                                                                                                                                                                                                                                                                       | OIL           | ONDITION | ON         |      |  |
| CONTAMINATION  Silicon                                                                                                                                                                                                                                                                                                                                                                                                                                                                                                                                                                                                                                                                                                                                                                                                                                                                                                                                                                                                                                                                                                                                                                                                                                                                                                                                                                                                                                                                                                                                                                                                                                                                                                                                                                                                                                                                                                                                                                                                                                                                                                       | Visc @ 40°C   | cSt      | <b>194</b> | <br> |  |
| Silicon                                                                                                                                                                                                                                                                                                                                                                                                                                                                                                                                                                                                                                                                                                                                                                                                                                                                                                                                                                                                                                                                                                                                                                                                                                                                                                                                                                                                                                                                                                                                                                                                                                                                                                                                                                                                                                                                                                                                                                                                                                                                                                                      | -1            |          |            |      |  |
| Silicon                                                                                                                                                                                                                                                                                                                                                                                                                                                                                                                                                                                                                                                                                                                                                                                                                                                                                                                                                                                                                                                                                                                                                                                                                                                                                                                                                                                                                                                                                                                                                                                                                                                                                                                                                                                                                                                                                                                                                                                                                                                                                                                      | CON           |          |            |      |  |
| Sodium                                                                                                                                                                                                                                                                                                                                                                                                                                                                                                                                                                                                                                                                                                                                                                                                                                                                                                                                                                                                                                                                                                                                                                                                                                                                                                                                                                                                                                                                                                                                                                                                                                                                                                                                                                                                                                                                                                                                                                                                                                                                                                                       | CON           | IAMINA   | ATION      |      |  |
| VEAR METALS                                                                                                                                                                                                                                                                                                                                                                                                                                                                                                                                                                                                                                                                                                                                                                                                                                                                                                                                                                                                                                                                                                                                                                                                                                                                                                                                                                                                                                                                                                                                                                                                                                                                                                                                                                                                                                                                                                                                                                                                                                                                                                                  | Silicon       | ppm      | <b>29</b>  | <br> |  |
| WEAR METALS           ron         ppm         426                                                                                                                                                                                                                                                                                                                                                                                                                                                                                                                                                                                                                                                                                                                                                                                                                                                                                                                                                                                                                                                                                                                                                                                                                                                                                                                                                                                                                                                                                                                                                                                                                                                                                                                                                                                                                                                                                                                                                                                                                                                                            | Sodium        | ppm      | <b>6</b>   | <br> |  |
| WEAK METALS                                                                                                                                                                                                                                                                                                                                                                                                                                                                                                                                                                                                                                                                                                                                                                                                                                                                                                                                                                                                                                                                                                                                                                                                                                                                                                                                                                                                                                                                                                                                                                                                                                                                                                                                                                                                                                                                                                                                                                                                                                                                                                                  | Potassium     | ppm      | <b>1</b>   | <br> |  |
| Calcium   ppm   Q 2                                                                                                                                                                                                                                                                                                                                                                                                                                                                                                                                                                                                                                                                                                                                                                                                                                                                                                                                                                                                                                                                                                                                                                                                                                                                                                                                                                                                                                                                                                                                                                                                                                                                                                                                                                                                                                                                                                                                                                                                                                                                                                          |               |          |            | <br> |  |
| Calcium   ppm   Q 2                                                                                                                                                                                                                                                                                                                                                                                                                                                                                                                                                                                                                                                                                                                                                                                                                                                                                                                                                                                                                                                                                                                                                                                                                                                                                                                                                                                                                                                                                                                                                                                                                                                                                                                                                                                                                                                                                                                                                                                                                                                                                                          |               |          |            | <br> |  |
| Tin ppm 12                                                                                                                                                                                                                                                                                                                                                                                                                                                                                                                                                                                                                                                                                                                                                                                                                                                                                                                                                                                                                                                                                                                                                                                                                                                                                                                                                                                                                                                                                                                                                                                                                                                                                                                                                                                                                                                                                                                                                                                                                                                                                                                   |               |          |            |      |  |
| Aluminum ppm 2                                                                                                                                                                                                                                                                                                                                                                                                                                                                                                                                                                                                                                                                                                                                                                                                                                                                                                                                                                                                                                                                                                                                                                                                                                                                                                                                                                                                                                                                                                                                                                                                                                                                                                                                                                                                                                                                                                                                                                                                                                                                                                               |               |          |            |      |  |
| Chromium         ppm         3                                                                                                     <                                                                                                                                                                                                                                                                                                                                                                                                                                                                                                                                                                                                                                                                                                                                                                                                                                                                                                                                                                                                                                                                                                                                                                                                                                                                                                                                                                                                                                                                                                                                                                                                                                                                                                                                                                                                                                                                                                                                                                                         |               |          |            |      |  |
| Molybdenum ppm 0 0 Nickel ppm 0 5                                                                                                                                                                                                                                                                                                                                                                                                                                                                                                                                                                                                                                                                                                                                                                                                                                                                                                                                                                                                                                                                                                                                                                                                                                                                                                                                                                                                                                                                                                                                                                                                                                                                                                                                                                                                                                                                                                                                                                                                                                                                                            |               |          |            |      |  |
| Nickel                                                                                                                                                                                                                                                                                                                                                                                                                                                                                                                                                                                                                                                                                                                                                                                                                                                                                                                                                                                                                                                                                                                                                                                                                                                                                                                                                                                                                                                                                                                                                                                                                                                                                                                                                                                                                                                                                                                                                                                                                                                                                                                       |               |          |            | <br> |  |
| Titanium ppm 0 Silver ppm 0                                                                                                                                                                                                                                                                                                                                                                                                                                                                                                                                                                                                                                                                                                                                                                                                                                                                                                                                                                                                                                                                                                                                                                                                                                                                                                                                                                                                                                                                                                                                                                                                                                                                                                                                                                                                                                                                                                                                                                                                                                                                                                  | •             |          | -          | <br> |  |
| Silver ppm 0                                                                                                                                                                                                                                                                                                                                                                                                                                                                                                                                                                                                                                                                                                                                                                                                                                                                                                                                                                                                                                                                                                                                                                                                                                                                                                                                                                                                                                                                                                                                                                                                                                                                                                                                                                                                                                                                                                                                                                                                                                                                                                                 |               | ppm      | <b>5</b>   | <br> |  |
| Manganese         ppm         33              Vanadium         ppm         0              ADDITIVES         Calcium         ppm         4              Magnesium         ppm         0               Zinc         ppm         36               Phosphorus         ppm         2594                                                                                                                                                                                                                                                                                                                                                                                                                                                                                                                                                                                                                                                                                                                                                                                                                                                                                                                                                                                                                                                                                                                                                                                                                                                                                                                                                                                                                                                                                                                                                                                                                                                                                                                                                                                                                                           | Titanium      | ppm      | 0          | <br> |  |
| Vanadium         ppm         0              ADDITIVES           Calcium         ppm         4              Magnesium         ppm         0              Zinc         ppm         36              Phosphorus         ppm         2594                                                                                                                                                                                                                                                                                                                                                                                                                                                                                                                                                                                                                                                                                                                                                                                                                                                                                                                                                                                                                                                                                                                                                                                                                                                                                                                                                                                                                                                                                                                                                                                                                                                                                                                                                                                                                                                                                         | Silver        | ppm      | 0          | <br> |  |
| ADDITIVES  Calcium                                                                                                                                                                                                                                                                                                                                                                                                                                                                                                                                                                                                                                                                                                                                                                                                                                                                                                                                                                                                                                                                                                                                                                                                                                                                                                                                                                                                                                                                                                                                                                                                                                                                                                                                                                                                                                                                                                                                                                                                                                                                                                           | Manganese     | ppm      | 33         | <br> |  |
| Calcium         ppm         4              Magnesium         ppm         0              Zinc         ppm         36              Phosphorus         ppm         2594                                                                                                                                                                                                                                                                                                                                                                                                                                                                                                                                                                                                                                                                                                                                                                                                                                                                                                                                                                                                                                                                                                                                                                                                                                                                                                                                                                                                                                                                                                                                                                                                                                                                                                                                                                                                                                                                                                                                                         | /anadium      | ppm      | 0          | <br> |  |
| Magnesium         ppm         0              Zinc         ppm         36              Phosphorus         ppm         2594                                                                                                                                                                                                                                                                                                                                                                                                                                                                                                                                                                                                                                                                                                                                                                                                                                                                                                                                                                                                                                                                                                                                                                                                                                                                                                                                                                                                                                                                                                                                                                                                                                                                                                                                                                                                                                                                                                                                                                                                    | ADD           | ITIVES   |            |      |  |
| Magnesium         ppm         0              Zinc         ppm         36              Phosphorus         ppm         2594                                                                                                                                                                                                                                                                                                                                                                                                                                                                                                                                                                                                                                                                                                                                                                                                                                                                                                                                                                                                                                                                                                                                                                                                                                                                                                                                                                                                                                                                                                                                                                                                                                                                                                                                                                                                                                                                                                                                                                                                    | Calcium       | mag      | O 4        | <br> |  |
| Zinc ppm 36 Phosphorus ppm 2594                                                                                                                                                                                                                                                                                                                                                                                                                                                                                                                                                                                                                                                                                                                                                                                                                                                                                                                                                                                                                                                                                                                                                                                                                                                                                                                                                                                                                                                                                                                                                                                                                                                                                                                                                                                                                                                                                                                                                                                                                                                                                              |               |          |            | <br> |  |
| Phosphorus ppm <b>2594</b>                                                                                                                                                                                                                                                                                                                                                                                                                                                                                                                                                                                                                                                                                                                                                                                                                                                                                                                                                                                                                                                                                                                                                                                                                                                                                                                                                                                                                                                                                                                                                                                                                                                                                                                                                                                                                                                                                                                                                                                                                                                                                                   | -             |          |            |      |  |
|                                                                                                                                                                                                                                                                                                                                                                                                                                                                                                                                                                                                                                                                                                                                                                                                                                                                                                                                                                                                                                                                                                                                                                                                                                                                                                                                                                                                                                                                                                                                                                                                                                                                                                                                                                                                                                                                                                                                                                                                                                                                                                                              |               |          |            |      |  |
|                                                                                                                                                                                                                                                                                                                                                                                                                                                                                                                                                                                                                                                                                                                                                                                                                                                                                                                                                                                                                                                                                                                                                                                                                                                                                                                                                                                                                                                                                                                                                                                                                                                                                                                                                                                                                                                                                                                                                                                                                                                                                                                              | Barium        | ppm      | 0 0        |      |  |

#### **GRAPHS**