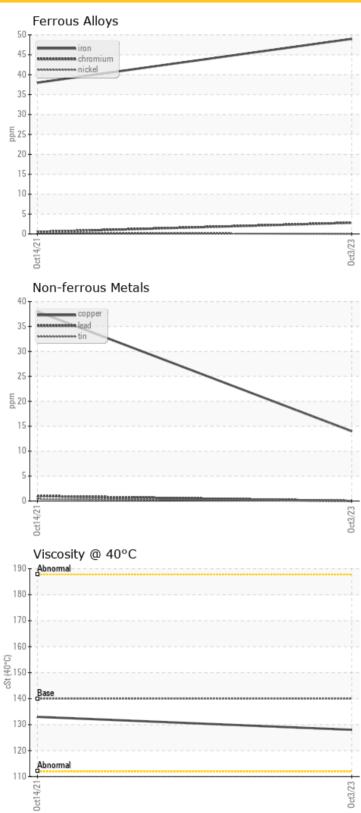

| Barium      | ppm             | <b>0</b>     | 0         | <br> |



#### AMERICAN STATE EQUIPMENT CO.

2400 NORTH 14TH AVENUE WAUSAU, WI US 54401 Contact: CHRIS BARTNIK cbartnik@amstate.com T: (715)675-6900

#### Diagnosis

F: (715)675-9748

Resample at the next service interval to monitor. All component wear rates are normal. There is no indication of any contamination in the oil. The condition of the oil is acceptable for the time in service.

 Depot:
 LEC0008

 Unique No:
 10698052

 Signed:
 Sean Felton

 Report Date:
 18 Oct 2023

Contact/Location: CHRIS BARTNIK - LEC0008

ppm

Boron

# CONSTRUCTION EQUIPMENT





#### **GRAPHS**