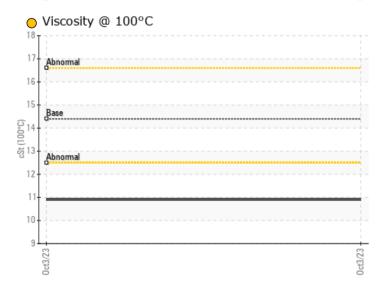

#### Diagnosis

Oil and filter change at the time of sampling has been noted. Resample at the next service interval to monitor.All component wear rates are normal. Fuel content negligible. There is no indication of any contamination in the oil. The oil viscosity is lower than normal. The BN result indicates that there is suitable alkalinity remaining in the oil. Confirm oil type.