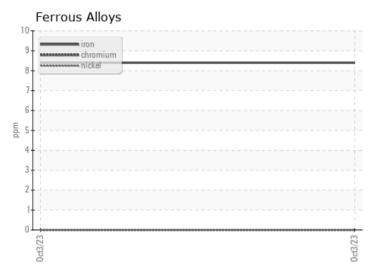

| Ø WE       |         |             |      |  |
|------------|---------|-------------|------|--|
| WEA        | R METAI | LS          |      |  |
| Iron       | ppm     | <b>8</b>    | <br> |  |
| Copper     | ppm     | <b>○</b> <1 | <br> |  |
| Lead       | ppm     | <b>0</b>    | <br> |  |
| Tin        | ppm     | <b>0</b>    | <br> |  |
| Aluminum   | ppm     | <b>1</b>    | <br> |  |
| Chromium   | ppm     | <b>0</b>    | <br> |  |
| Molybdenum | ppm     | <b>55</b>   | <br> |  |
| Nickel     | ppm     | <b>0</b>    | <br> |  |
| Titanium   | ppm     | <b>0</b>    | <br> |  |
| Silver     | ppm     | <b>0</b>    | <br> |  |
| Manganese  | ppm     | <b></b> <1  | <br> |  |
| Vanadium   | ppm     | 0           | <br> |  |
|            |         |             |      |  |

### **GRAPHS**