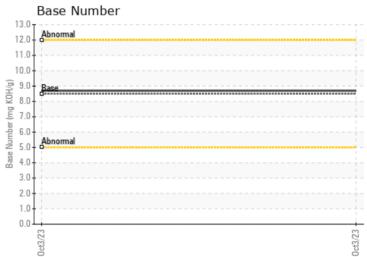

#### Diagnosis

Oil and filter change at the time of sampling has been noted. Resample at the next service interval to monitor.All component wear rates are normal. Fuel content negligible. There is no indication of any contamination in the oil. The oil viscosity is lower than normal. The BN result indicates that there is suitable alkalinity remaining in the oil. Confirm oil type.