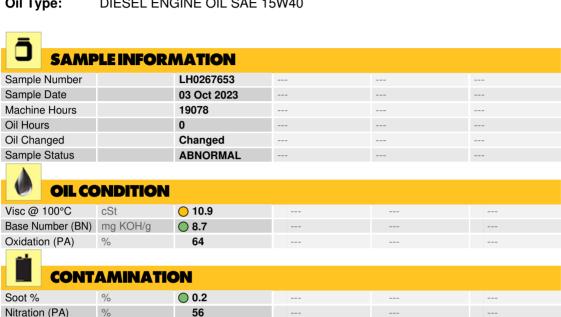

## **LINKBELT N8X1001 - Diesel Engine**

Sample No: LH0267653

Oil Type: **DIESEL ENGINE OIL SAE 15W40** 

| CONTAMINATION  |     |              |  |  |  |  |  |
|----------------|-----|--------------|--|--|--|--|--|
| Soot %         | %   | <b>0.2</b>   |  |  |  |  |  |
| Nitration (PA) | %   | 56           |  |  |  |  |  |
| Sulfation (PA) | %   | 54           |  |  |  |  |  |
| Glycol         | %   | NEG          |  |  |  |  |  |
| Fuel           | %   | <b>0.2</b>   |  |  |  |  |  |
| Silicon        | ppm | <b>4</b>     |  |  |  |  |  |
| Sodium         | ppm | <b>5</b>     |  |  |  |  |  |
| Potassium      | ppm | <b>()</b> <1 |  |  |  |  |  |
|                |     |              |  |  |  |  |  |