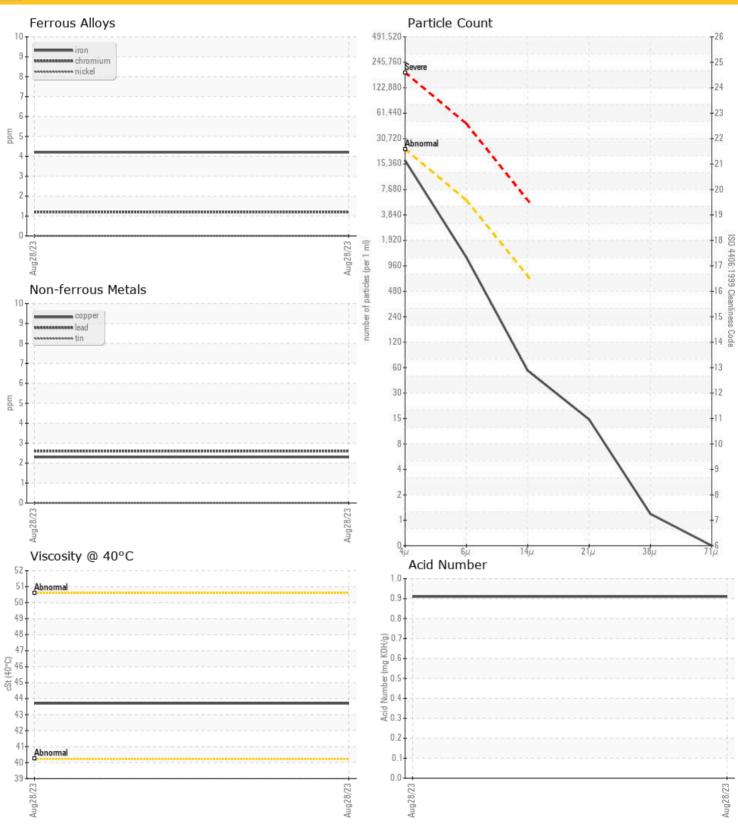

### LIEBHERR L550 1825-67138 - Hydraulic System

Sample No: LH0262933
Oil Type: NOT GIVEN

| OIL CC            | NDITION  |              |  |     |  |  |  |
|-------------------|----------|--------------|--|-----|--|--|--|
| Visc @ 40°C       | cSt      | <b>43.7</b>  |  |     |  |  |  |
| Acid Number (AN)  | mg KOH/g | <b>0.91</b>  |  |     |  |  |  |
| CONTAMINATION     |          |              |  |     |  |  |  |
| Particles >4µm    |          | <b>14730</b> |  |     |  |  |  |
| Particles >6µm    |          | <b>1059</b>  |  | *** |  |  |  |
| Particles >14µm   |          | <b>49</b>    |  |     |  |  |  |
| ISO 4406:1999 (c) |          | 21/17/13     |  |     |  |  |  |
| Silicon           | ppm      | <b>4</b>     |  |     |  |  |  |
| Sodium            | ppm      | <b>2</b>     |  |     |  |  |  |
| Potassium         | ppm      | <b>0</b>     |  |     |  |  |  |
|                   |          |              |  |     |  |  |  |

#### Diagnosis

Resample at the next service interval to monitor. Please specify the brand, type, and viscosity of the oil on your next sample. All component wear rates are normal. The system cleanliness is acceptable for your target ISO 4406 cleanliness code. The system and fluid cleanliness is acceptable. The AN level is acceptable for this fluid. The condition of the oil is suitable for further service.