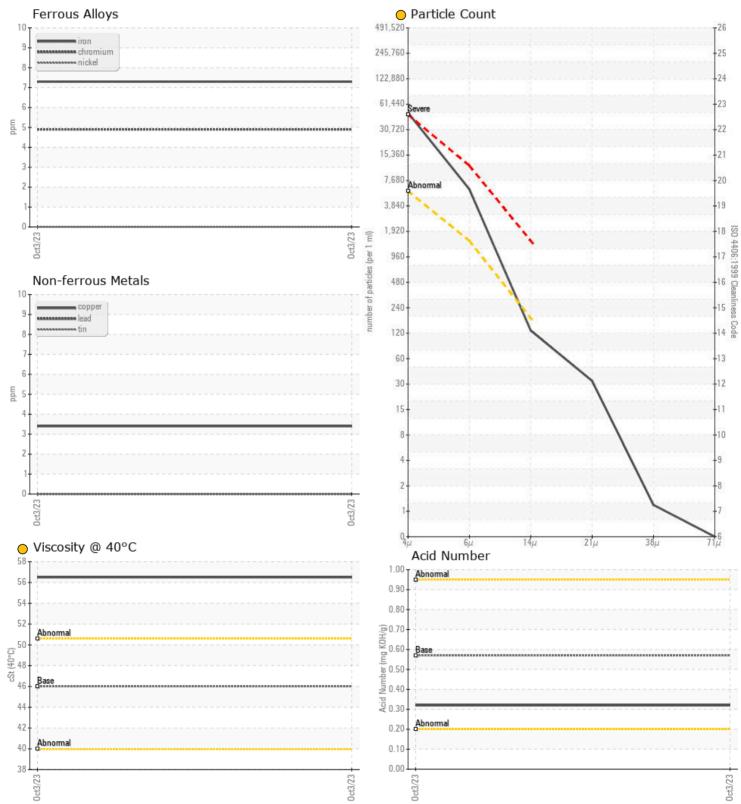

| OIL CO           | <b>DNDITION</b> |               |      |
|------------------|-----------------|---------------|------|
| Visc @ 40°C      | cSt             | <b>o</b> 56.5 | <br> |
| Acid Number (AN) | mg KOH/g        | 0.32          | <br> |

## CONTAMINATION

| Particles >4µm    |     | <b>O</b> 42018 | <br> |  |
|-------------------|-----|----------------|------|--|
| Particles >6µm    |     | <u> </u>       | <br> |  |
| Particles >14µm   |     | 0 114          | <br> |  |
| ISO 4406:1999 (c) |     | 23/20/14       | <br> |  |
| Silicon           | ppm | 01             | <br> |  |
| Sodium            | ppm | <b>○</b> <1    | <br> |  |
| Potassium         | ppm | 0              | <br> |  |

### WEAR METALS

| Iron       | ppm | 07       | <br> |  |
|------------|-----|----------|------|--|
| Copper     | ppm | <b>3</b> | <br> |  |
| Lead       | ppm | 0        | <br> |  |
| Tin        | ppm | 0        | <br> |  |
| Aluminum   | ppm | 0        | <br> |  |
| Chromium   | ppm | <b>5</b> | <br> |  |
| Molybdenum | ppm | 8 🔘      | <br> |  |
| Nickel     | ppm | 0        | <br> |  |
| Titanium   | ppm | 0        | <br> |  |
| Silver     | ppm | 0        | <br> |  |
| Manganese  | ppm | 0        | <br> |  |
| Vanadium   | ppm | 0        | <br> |  |

0

|            | DITIVES |              |      |  |
|------------|---------|--------------|------|--|
| Calcium    | ppm     | <b>0</b> 110 | <br> |  |
| Magnesium  | ppm     | 0 22         | <br> |  |
| Zinc       | ppm     | 0 412        | <br> |  |
| Phosphorus | ppm     | 0 332        | <br> |  |
| Barium     | ppm     | 0            | <br> |  |
| Boron      | ppm     | 04           | <br> |  |

#### Diagnosis

Oil and filter change at the time of sampling has been noted. No corrective action is recommended at this time. Resample at the next service interval to monitor.All component wear rates are normal. There is a high amount of silt (particulates < 14 microns in size) present in the oil. The oil viscosity is higher than normal. The AN level is acceptable for this fluid.