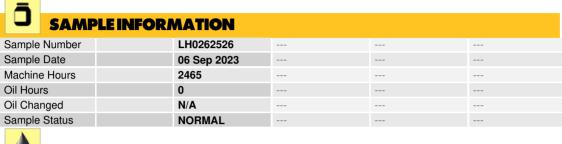

### **LIEBHERR L580 066006-1760 - Splitter Box**

Sample No: LH0262526

Oil Type: GEAR OIL SAE 80W90

| Sample | Status |         | NUNWAL     | <br> |  |
|--------|--------|---------|------------|------|--|
|        |        |         |            |      |  |
| 0      | OIL CO | NDITION |            |      |  |
| Visc @ | 40°C   | cSt     | <b>133</b> | <br> |  |
|        |        |         |            |      |  |

| CON       | CONTAMINATION |          |  |  |  |  |  |  |
|-----------|---------------|----------|--|--|--|--|--|--|
| Silicon   | ppm           | <b>2</b> |  |  |  |  |  |  |
| Sodium    | ppm           | <b>2</b> |  |  |  |  |  |  |
| Potassium | ppm           | <1       |  |  |  |  |  |  |

| WEAR METALS |     |              |  |  |  |
|-------------|-----|--------------|--|--|--|
| Iron        | ppm | <b>76</b>    |  |  |  |
| Copper      | ppm | <b>0</b> <1  |  |  |  |
| Lead        | ppm | <b>0</b>     |  |  |  |
| Tin         | ppm | <b>0</b>     |  |  |  |
| Aluminum    | ppm | <b>()</b> <1 |  |  |  |
| Chromium    | ppm | <b>0</b> <1  |  |  |  |
| Molybdenum  | ppm | <b>0</b>     |  |  |  |
| Nickel      | ppm | <b>()</b> <1 |  |  |  |
| Titanium    | ppm | 0            |  |  |  |
| Silver      | ppm | <1           |  |  |  |
| Manganese   | ppm | <b>1</b>     |  |  |  |
| Vanadium    | ppm | 0            |  |  |  |

|     |                      | ADDITIVES               |                            |                       |  |  |  |  |
|-----|----------------------|-------------------------|----------------------------|-----------------------|--|--|--|--|
| pm  | <b>5</b>             |                         |                            |                       |  |  |  |  |
| ppm | <b>0</b>             |                         |                            |                       |  |  |  |  |
| ppm | 0                    |                         |                            |                       |  |  |  |  |
| ppm | <b>1114</b>          |                         |                            |                       |  |  |  |  |
| ppm | <b>0</b>             |                         |                            |                       |  |  |  |  |
| ppm | <b>220</b>           |                         |                            |                       |  |  |  |  |
|     | pm<br>pm<br>pm<br>pm | pm 0 0 pm 0 1114 pm 0 0 | pm 0 pm 0 pm 0 1114 pm 0 0 | pm 0 pm 0 1114 pm 0 0 |  |  |  |  |

Depot: MRBBURLH
Unique No: 10701168
Signed: Don Baldridge
Report Date: 21 Oct 2023