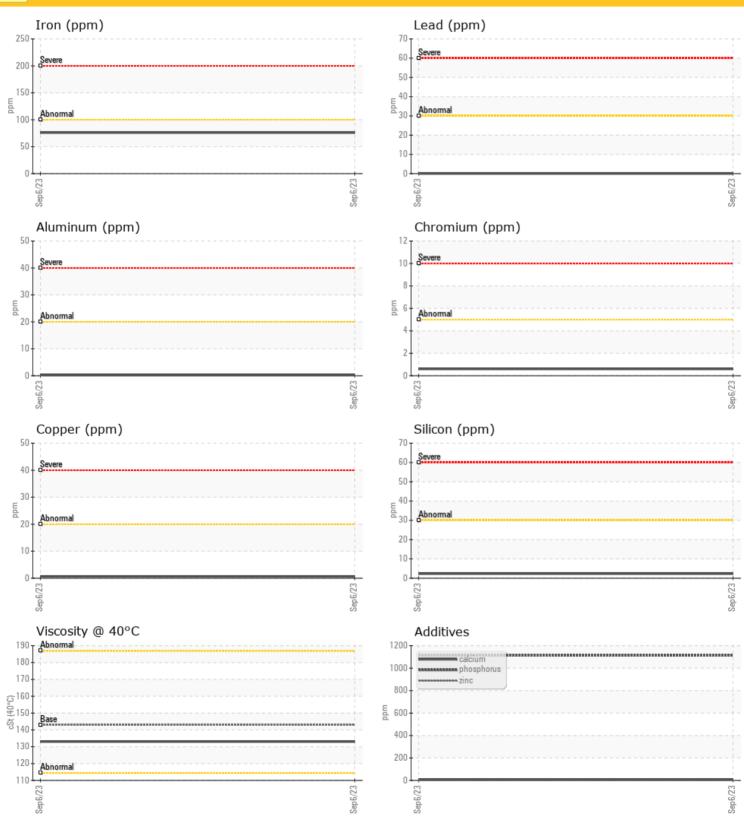

#### **GRAPHS**

#### Diagnosis

Resample at the next service interval to monitor. All component wear rates are normal. There is no indication of any contamination in the oil. The condition of the oil is acceptable for the time in service.