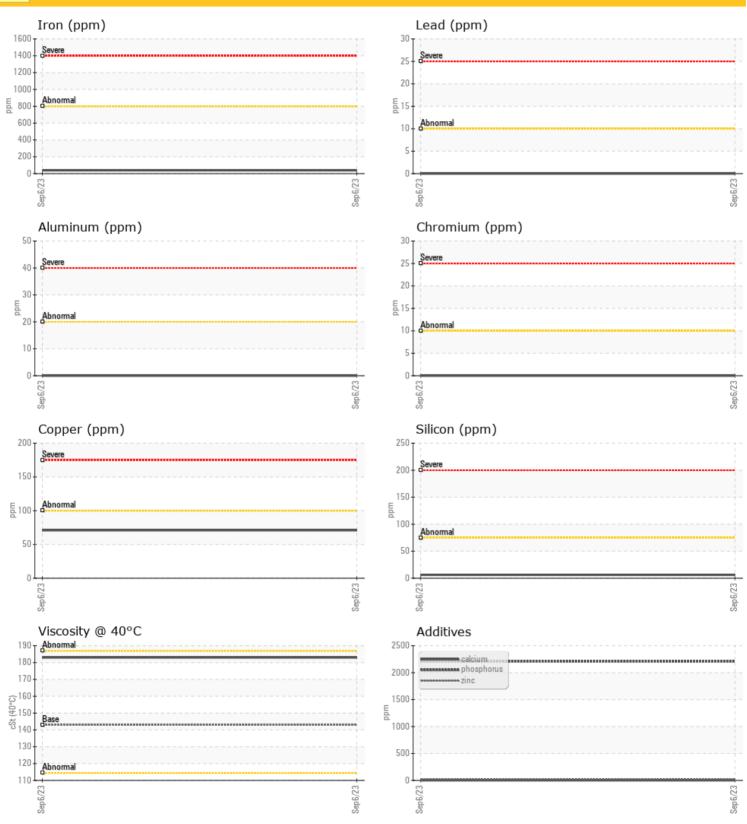

| ournpic of | atus   |         | HOIMAL     |      |  |
|------------|--------|---------|------------|------|--|
|            |        |         |            |      |  |
|            | OIL CO | NDITION |            |      |  |
| Visc @ 40  | °C     | cSt     | <b>183</b> | <br> |  |
| _          |        |         |            |      |  |

| CONTAMINATION |     |          |  |  |  |  |  |  |
|---------------|-----|----------|--|--|--|--|--|--|
| Silicon       | ppm | <b>6</b> |  |  |  |  |  |  |
| Sodium        | ppm | <b>2</b> |  |  |  |  |  |  |
| Potassium     | ppm | <b>0</b> |  |  |  |  |  |  |
|               |     |          |  |  |  |  |  |  |

| WEA        | R METALS |            |      |  |
|------------|----------|------------|------|--|
| Iron       | ppm      | <b>39</b>  | <br> |  |
| Copper     | ppm      | <b>71</b>  | <br> |  |
| Lead       | ppm      | <b>0</b>   | <br> |  |
| Tin        | ppm      | <b>5</b>   | <br> |  |
| Aluminum   | ppm      | <b>0</b>   | <br> |  |
| Chromium   | ppm      | <b>0</b>   | <br> |  |
| Molybdenum | ppm      | <b>0</b>   | <br> |  |
| Nickel     | ppm      | <b>0</b> 0 | <br> |  |
| Titanium   | ppm      | <b>0</b>   | <br> |  |
| Silver     | ppm      | 0          | <br> |  |
| Manganese  | ppm      | <b>3</b>   | <br> |  |
| Vanadium   | ppm      | 0          | <br> |  |

| ADDITIVES  |     |             |  |  |  |  |  |
|------------|-----|-------------|--|--|--|--|--|
| Calcium    | ppm | <b>2</b>    |  |  |  |  |  |
| Magnesium  | ppm | <b>0</b>    |  |  |  |  |  |
| Zinc       | ppm | <b>16</b>   |  |  |  |  |  |
| Phosphorus | ppm | <b>2209</b> |  |  |  |  |  |
| Barium     | ppm | <b>0</b>    |  |  |  |  |  |
| Boron      | ppm | <b>19</b>   |  |  |  |  |  |
|            |     |             |  |  |  |  |  |

#### **GRAPHS**