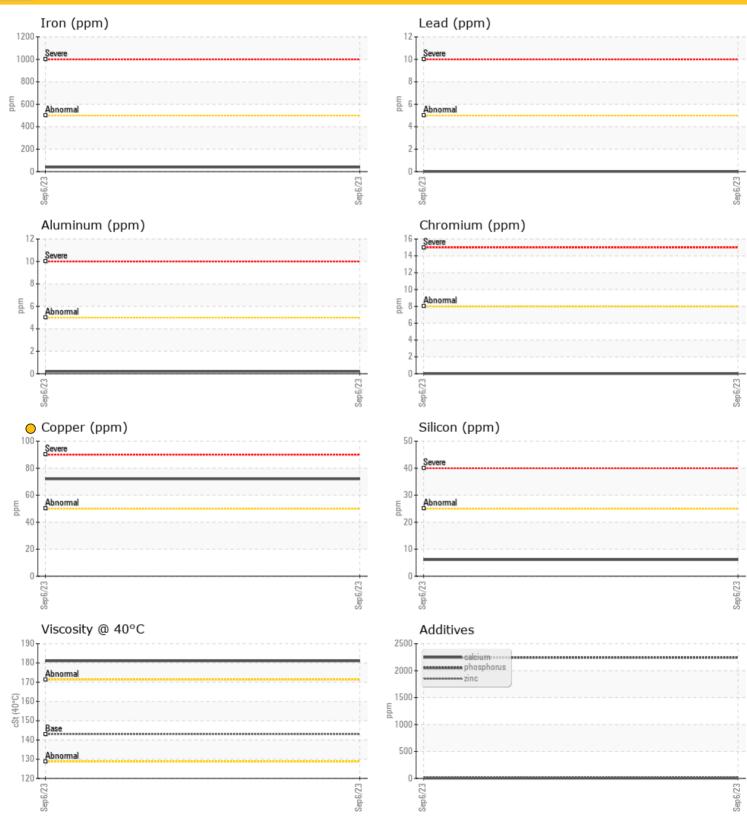

|        | OIL CC | <b>NDITION</b> |            |      |       |
|--------|--------|----------------|------------|------|-------|
| Visc @ | 40°C   | cSt            | <b>181</b> | <br> | <br>• |
|        |        |                |            |      |       |

| CONT      | AMINATIO | DN       |      |  |
|-----------|----------|----------|------|--|
| Silicon   | ppm      | <b>6</b> | <br> |  |
| Sodium    | ppm      | <b>2</b> | <br> |  |
| Potassium | ppm      | <b>0</b> | <br> |  |
|           |          |          |      |  |

| WEA        | R METALS |             |      |  |
|------------|----------|-------------|------|--|
| Iron       | ppm      | <b>39</b>   | <br> |  |
| Copper     | ppm      | <b>72</b>   | <br> |  |
| Lead       | ppm      | <b>0</b>    | <br> |  |
| Tin        | ppm      | 5           | <br> |  |
| Aluminum   | ppm      | <b>0</b> <1 | <br> |  |
| Chromium   | ppm      | <b>0</b>    | <br> |  |
| Molybdenum | ppm      | <b>0</b>    | <br> |  |
| Nickel     | ppm      | <b>0</b>    | <br> |  |
| Titanium   | ppm      | 0           | <br> |  |
| Silver     | ppm      | 0           | <br> |  |
| Manganese  | ppm      | <b>3</b>    | <br> |  |
| Vanadium   | ppm      | 0           | <br> |  |

| ADDITIVES  |     |             |  |  |  |  |
|------------|-----|-------------|--|--|--|--|
| Calcium    | ppm | <b>0</b> 2  |  |  |  |  |
| Magnesium  | ppm | <b>0</b>    |  |  |  |  |
| Zinc       | ppm | <b>16</b>   |  |  |  |  |
| Phosphorus | ppm | <b>2244</b> |  |  |  |  |
| Barium     | ppm | <b>0</b>    |  |  |  |  |
| Boron      | ppm | <b>19</b>   |  |  |  |  |

#### Diagnosis

No corrective action is recommended at this time. Resample at the next service interval to monitor. The copper level is abnormal. All other component wear rates are normal. There is no indication of any contamination in the oil. The condition of the oil is acceptable for the time in service.

#### **GRAPHS**