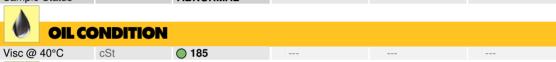

## Diagnosis

No corrective action is recommended at this time. Resample at the next service interval to monitor. The copper level is abnormal. All other component wear rates are normal. There is no indication of any contamination in the oil. The condition of the oil is acceptable for the time in service.