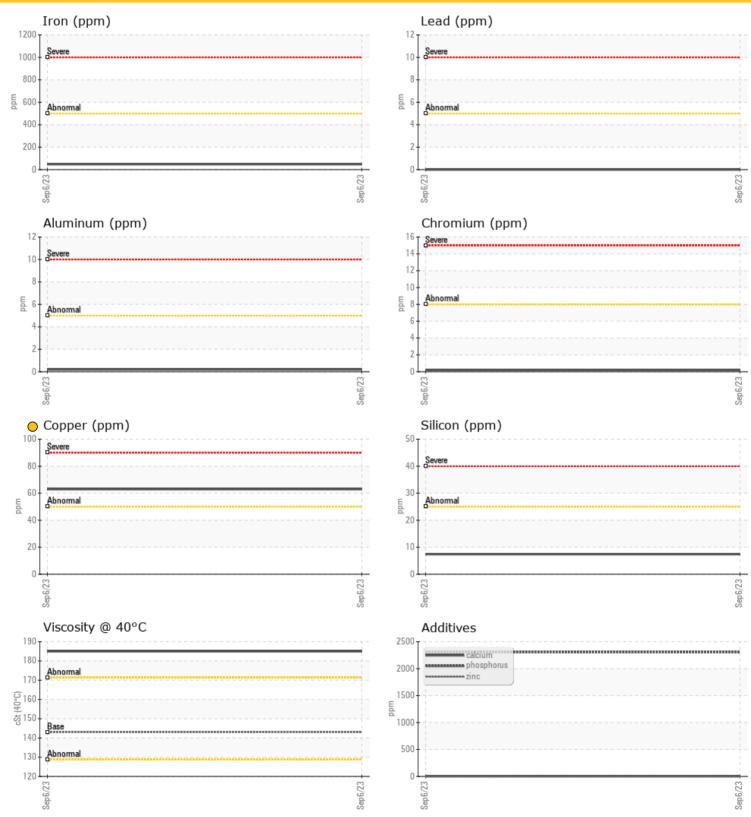

| WEA        | R METALS |              |      |  |
|------------|----------|--------------|------|--|
| Iron       | ppm      | <b>48</b>    | <br> |  |
| Copper     | ppm      | <b>63</b>    | <br> |  |
| Lead       | ppm      | <b>0</b>     | <br> |  |
| Tin        | ppm      | 4            | <br> |  |
| Aluminum   | ppm      | <b>()</b> <1 | <br> |  |
| Chromium   | ppm      | <b>0</b> <1  | <br> |  |
| Molybdenum | ppm      | <b>0</b>     | <br> |  |
| Nickel     | ppm      | <b>0</b>     | <br> |  |
| Titanium   | ppm      | 0            | <br> |  |
| Silver     | ppm      | 0            | <br> |  |
| Manganese  | ppm      | <b>6</b>     | <br> |  |
| Vanadium   | ppm      | 0            | <br> |  |

| ADDITIVES  |     |             |  |  |  |
|------------|-----|-------------|--|--|--|
| Calcium    | ppm | <b>0</b> 1  |  |  |  |
| Magnesium  | ppm | <b>0</b>    |  |  |  |
| Zinc       | ppm | 0           |  |  |  |
| Phosphorus | ppm | <b>2309</b> |  |  |  |
| Barium     | ppm | <b>0</b>    |  |  |  |
| Boron      | ppm | <b>25</b>   |  |  |  |

## Diagnosis

No corrective action is recommended at this time. Resample at the next service interval to monitor. The copper level is abnormal. All other component wear rates are normal. There is no indication of any contamination in the oil. The condition of the oil is acceptable for the time in service.