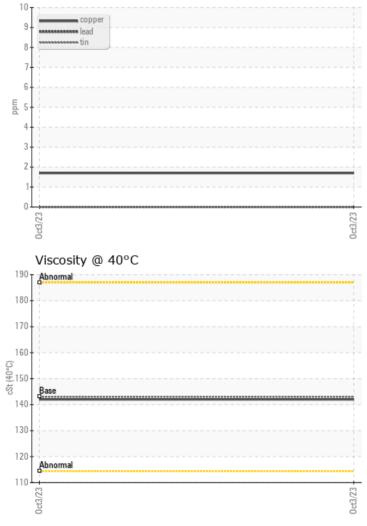

# Sample INFORMATION Sample Number LH0267650 -- -- Sample Date 03 Oct 2023 -- -- Machine Hours 19078 -- -- Oil Hours 0 -- -- Oil Changed Changed -- -- Sample Status NORMAL -- --

Visc @ 40°C

-

cSt 🔘 142

| Silicon   | ppm | 04          |  |  |  |  |  |  |
|-----------|-----|-------------|--|--|--|--|--|--|
| Sodium    | ppm | <b>○</b> <1 |  |  |  |  |  |  |
| Potassium | ppm | 0           |  |  |  |  |  |  |

### Non-ferrous Metals