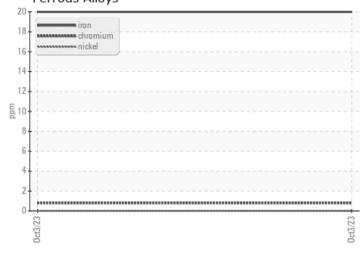

|            | AR META | LS          |      |  |
|------------|---------|-------------|------|--|
| Iron       | ppm     | ◯ 20        | <br> |  |
| Copper     | ppm     | 0 2         | <br> |  |
| Lead       | ppm     | 0           | <br> |  |
| Tin        | ppm     | 0           | <br> |  |
| Aluminum   | ppm     | 0           | <br> |  |
| Chromium   | ppm     | <b>○</b> <1 | <br> |  |
| Molybdenum | ppm     | 0 🔘         | <br> |  |
| Nickel     | ppm     | 0           | <br> |  |
| Titanium   | ppm     | 0           | <br> |  |
| Silver     | ppm     | 0           | <br> |  |
| Manganese  | ppm     | <b></b> <1  | <br> |  |
| Vanadium   | maa     | 0           | <br> |  |

## Ferrous Alloys

GRAPHS

O