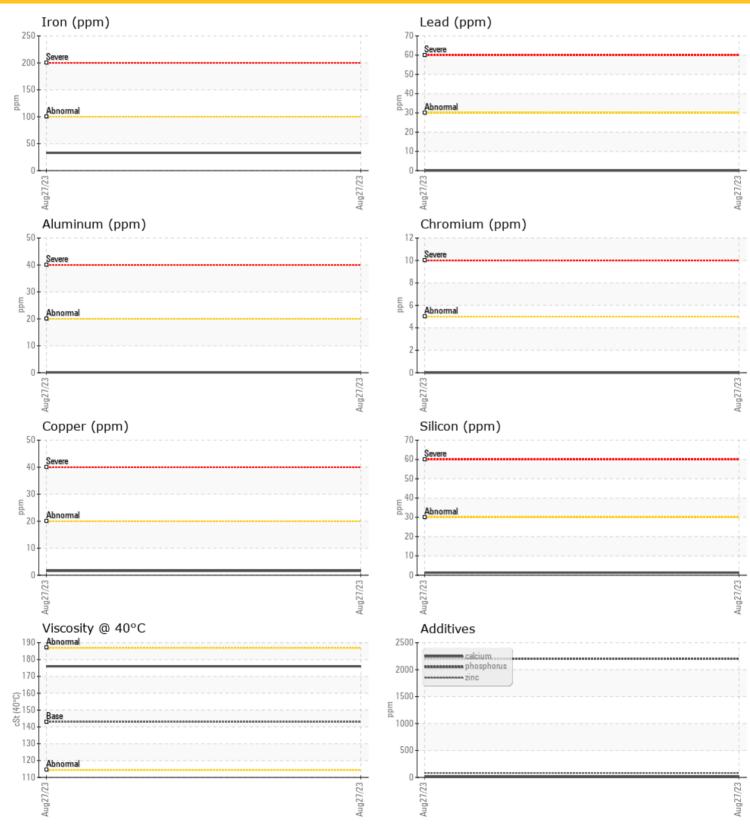

#### **OIL CONDITION**

Visc @ 40°C

## cSt 🔘 176

| СО        | NTAMINA | TION |      |  |
|-----------|---------|------|------|--|
| Silicon   | ppm     | 01   | <br> |  |
| Sodium    | ppm     | 0 2  | <br> |  |
| Potassium | ppm     | 0    | <br> |  |

| Ä          |                 |             |      |  |
|------------|-----------------|-------------|------|--|
| WEA        | <b>R METALS</b> |             |      |  |
| Iron       | ppm             | ◯ 33        | <br> |  |
| Copper     | ppm             | 02          | <br> |  |
| Lead       | ppm             | 0           | <br> |  |
| Tin        | ppm             | 0           | <br> |  |
| Aluminum   | ppm             | <b>○</b> <1 | <br> |  |
| Chromium   | ppm             | 0           | <br> |  |
| Molybdenum | ppm             | 0           | <br> |  |
| Nickel     | ppm             | 01          | <br> |  |
| Titanium   | ppm             | 0           | <br> |  |
| Silver     | ppm             | 0           | <br> |  |
| Manganese  | ppm             | 01          | <br> |  |
| Vanadium   | ppm             | 0           | <br> |  |

### ADDITIVES

| Calcium    | ppm | 0 12      | <br> |  |
|------------|-----|-----------|------|--|
| Magnesium  | ppm | 0         | <br> |  |
| Zinc       | ppm | <b>81</b> | <br> |  |
| Phosphorus | ppm | 0 2204    | <br> |  |
| Barium     | ppm | 0         | <br> |  |
| Boron      | ppm | 04        | <br> |  |

#### Diagnosis

Resample at the next service interval to monitor.All component wear rates are normal. There is no indication of any contamination in the oil. The condition of the oil is acceptable for the time in service.