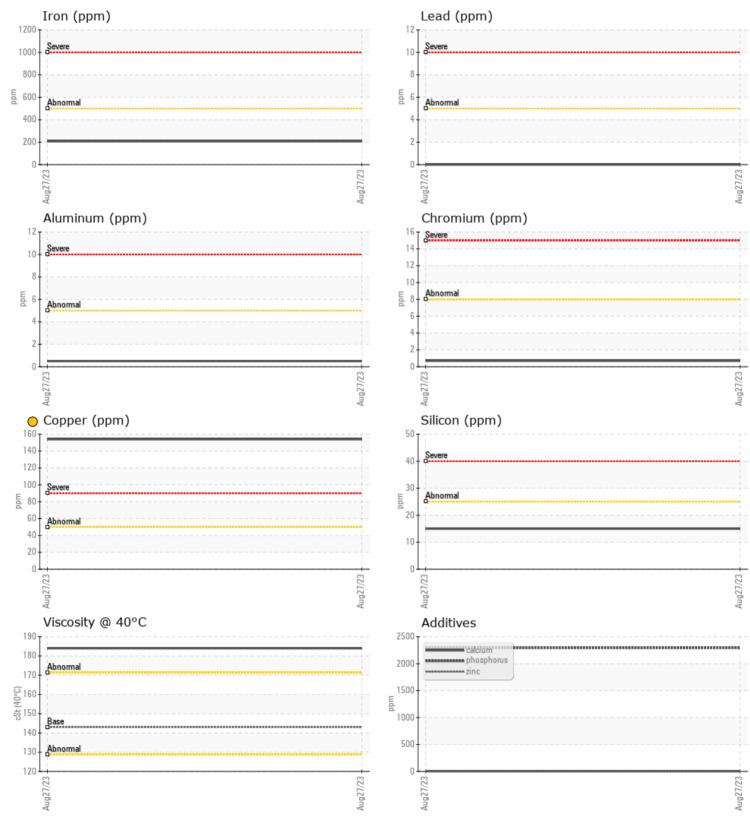

## **OIL CONDITION**

Visc @ 40°C

cSt 🔘 184

|           | AMINATIC | N           |      |  |
|-----------|----------|-------------|------|--|
| Silicon   | ppm      | <b>0</b> 15 | <br> |  |
| Sodium    | ppm      | 04          | <br> |  |
| Potassium | ppm      | 0           | <br> |  |

|            | R META | LS          |      |  |
|------------|--------|-------------|------|--|
| Iron       | ppm    | 208         | <br> |  |
| Copper     | ppm    | <u> </u>    | <br> |  |
| Lead       | ppm    | 0           | <br> |  |
| Tin        | ppm    | 8           | <br> |  |
| Aluminum   | ppm    | <b>○</b> <1 | <br> |  |
| Chromium   | ppm    | <b>○</b> <1 | <br> |  |
| Molybdenum | ppm    | 0           | <br> |  |
| Nickel     | ppm    | <b>2</b>    | <br> |  |
| Titanium   | ppm    | 0           | <br> |  |
| Silver     | ppm    | 0           | <br> |  |
| Manganese  | ppm    | 0 9         | <br> |  |
| Vanadium   | ppm    | 0           | <br> |  |

ADDITIVES

| Calcium    | ppm | <b>3</b>    | <br> |  |
|------------|-----|-------------|------|--|
| Magnesium  | ppm | 0           | <br> |  |
| Zinc       | ppm | 0 13        | <br> |  |
| Phosphorus | ppm | 0 2292      | <br> |  |
| Barium     | ppm | 0           | <br> |  |
| Boron      | ppm | <b>○</b> <1 | <br> |  |

## Diagnosis

No corrective action is recommended at this time. Resample at the next service interval to monitor.Bearing and/or bushing wear is indicated. All other component wear rates are normal. There is no indication of any contamination in the oil. The condition of the oil is acceptable for the time in service.