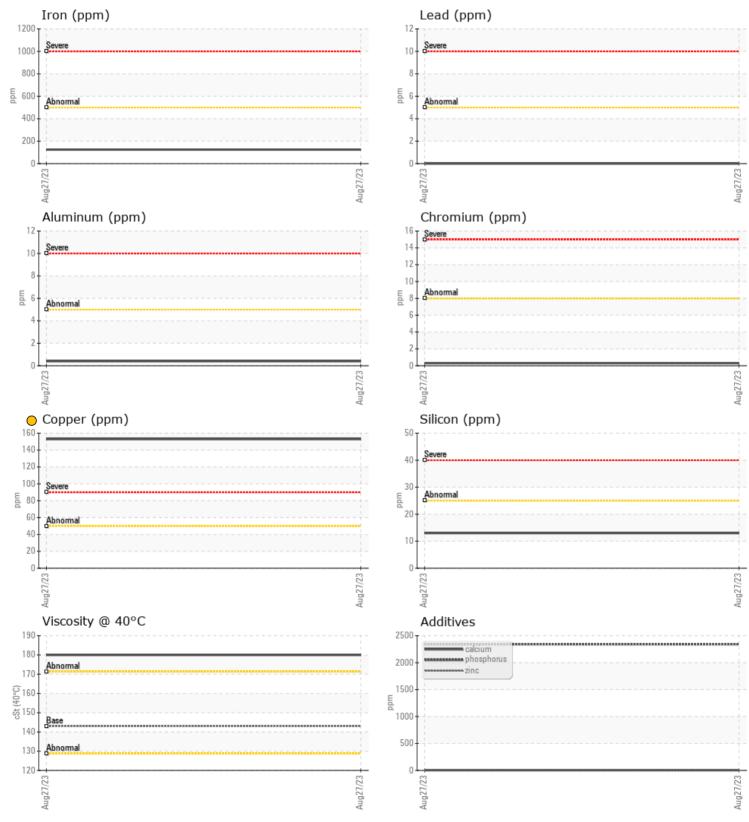

## **OIL CONDITION**

Visc @ 40°C

cSt 0 180

| Silicon   | ppm | 0 13 |  |  |  |  |
|-----------|-----|------|--|--|--|--|
| Sodium    | ppm | 0 4  |  |  |  |  |
| Potassium | ppm | 0    |  |  |  |  |

| WEAR METALS |     |                  |  |  |  |  |
|-------------|-----|------------------|--|--|--|--|
| Iron        | ppm | 0 125            |  |  |  |  |
| Copper      | ppm | <u> </u>         |  |  |  |  |
| Lead        | ppm | 0 (              |  |  |  |  |
| Tin         | ppm | 6                |  |  |  |  |
| Aluminum    | ppm | ◯ <1             |  |  |  |  |
| Chromium    | ppm | <mark></mark> <1 |  |  |  |  |
| Molybdenum  | ppm | 0 🔘              |  |  |  |  |
| Nickel      | ppm | 0 2              |  |  |  |  |
| Titanium    | ppm | 0                |  |  |  |  |
| Silver      | ppm | 0                |  |  |  |  |
| Manganese   | ppm | 0 11             |  |  |  |  |
| Vanadium    | ppm | 0                |  |  |  |  |

0

|            | ADDITIVES |          |  |  |  |  |  |
|------------|-----------|----------|--|--|--|--|--|
| Calcium    | ppm       | <b>3</b> |  |  |  |  |  |
| Magnesium  | ppm       | 0 🔘      |  |  |  |  |  |
| Zinc       | ppm       | 0 13     |  |  |  |  |  |
| Phosphorus | ppm       | 0 2342   |  |  |  |  |  |
| Barium     | ppm       | 0 🔘      |  |  |  |  |  |
| Boron      | ppm       | 0        |  |  |  |  |  |

## Diagnosis

No corrective action is recommended at this time. Resample at the next service interval to monitor. Bearing and/or bushing wear is indicated. All other component wear rates are normal. There is no indication of any contamination in the oil. The condition of the oil is acceptable for the time in service.