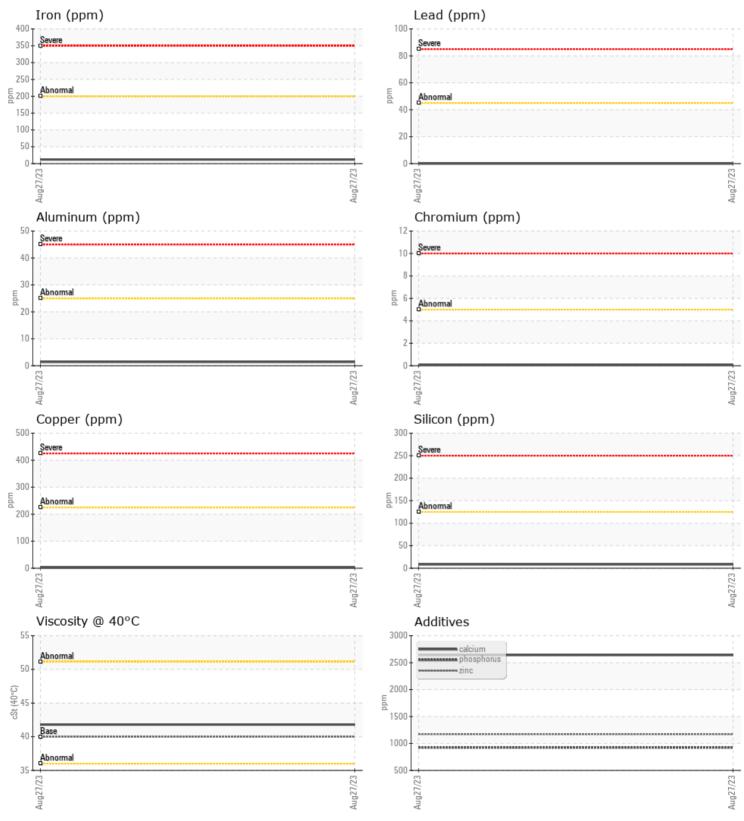

-|
| Calcium    | ppm | <b>2641</b> |  |  |  |  |  |  |
| Magnesium  | ppm | <b>5</b>    |  |  |  |  |  |  |
| Zinc       | ppm | <b>1172</b> |  |  |  |  |  |  |
| Phosphorus | ppm | <b>925</b>  |  |  |  |  |  |  |
| Barium     | ppm | <b>0</b>    |  |  |  |  |  |  |
| Boron      | ppm | <b>70</b>   |  |  |  |  |  |  |



#### O'NEIL CONSTRUCTION

R.R. #1 BOBCAYGON, ON CA K0M 1A0 Contact: WM O'NEIL

T: (705)738-3687 F: (705)738-5531

#### Diagnosis

Resample at the next service interval to monitor. All component wear rates are normal. There is no indication of any contamination in the oil. The condition of the oil is acceptable for the time in service.

Depot: ONEBOB
Unique No: 10701272
Signed: Don Baldridge
Report Date: 21 Oct 2023

# LIEBHERR

CONSTRUCTION EQUIPMENT





### **GRAPHS**