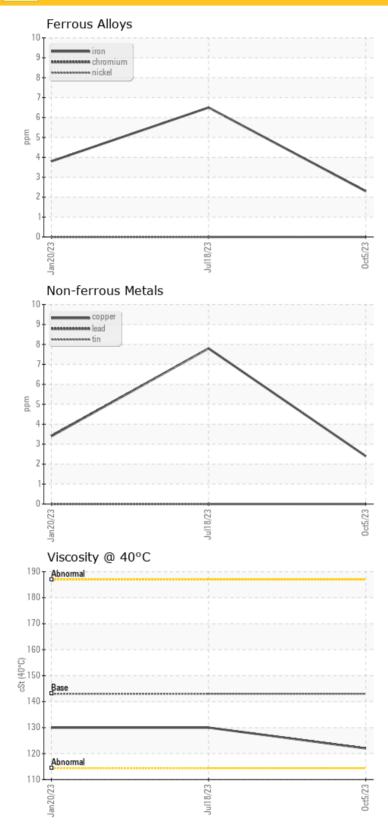

#### **SAMPLE INFORMATION**

| Sample Number        | LH0243395   | LH0263852   | LH0236118   |  |  |  |
|----------------------|-------------|-------------|-------------|--|--|--|
| Sample Date          | 05 Oct 2023 | 18 Jul 2023 | 20 Jan 2023 |  |  |  |
| Machine Hours        | 2969        | 2422        | 1172        |  |  |  |
| Oil Hours            | 0           | 0           | 0           |  |  |  |
| Oil Changed          | Changed     | Changed     | Changed     |  |  |  |
| Sample Status        | NORMAL      | NORMAL      | NORMAL      |  |  |  |
| <b>OIL CONDITION</b> |             |             |             |  |  |  |
| Visc @ 40°C cSt      | 0 122       | 0 130       | 0 130       |  |  |  |

| Silicon   | ppm | 01          | 0    | 01 |  |
|-----------|-----|-------------|------|----|--|
| Sodium    | ppm | <b>○</b> <1 | ○ <1 | 0  |  |
| Potassium | ppm | 0           | 0    | 01 |  |

| 0          |                 |     |      |     |  |
|------------|-----------------|-----|------|-----|--|
|            | <b>R METALS</b> | 5   |      |     |  |
| Iron       | ppm             | 0 2 | 6    | 0 4 |  |
| Copper     | ppm             | 02  | 08   | 03  |  |
| Lead       | ppm             | 0 🔘 | 0    | 0   |  |
| Tin        | ppm             | 0 🔘 | 0    | 0   |  |
| Aluminum   | ppm             | 0 🔘 | 0    | 0   |  |
| Chromium   | ppm             | 0 🔘 | 0    | 0   |  |
| Molybdenum | ppm             | 0 🔘 | ○ <1 | <1  |  |
| Nickel     | ppm             | 0 🔘 | 0    | 0   |  |
| Titanium   | ppm             | <1  | <1   | 0   |  |
| Silver     | ppm             | 0   | 0    | 0   |  |
| Manganese  | ppm             | 0 🔘 | ◯ <1 | <1  |  |
| Vanadium   | ppm             | 0   | 0    | 0   |  |

## **GRAPHS**