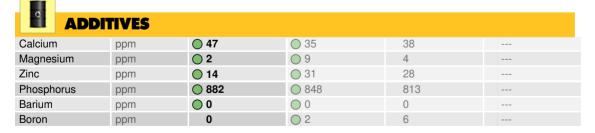

| Silicon   | ppm | 01          | 0    | 01 |  |
|-----------|-----|-------------|------|----|--|
| Sodium    | ppm | <b>○</b> <1 | ○ <1 | 0  |  |
| Potassium | ppm | 0           | 0    | 01 |  |

| 0          |                 |     |      |     |  |
|------------|-----------------|-----|------|-----|--|
|            | <b>R METALS</b> | 5   |      |     |  |
| Iron       | ppm             | 0 2 | 6    | 0 4 |  |
| Copper     | ppm             | 02  | 08   | 03  |  |
| Lead       | ppm             | 0 🔘 | 0    | 0   |  |
| Tin        | ppm             | 0 🔘 | 0    | 0   |  |
| Aluminum   | ppm             | 0 🔘 | 0    | 0   |  |
| Chromium   | ppm             | 0 🔘 | 0    | 0   |  |
| Molybdenum | ppm             | 0 🔘 | ○ <1 | <1  |  |
| Nickel     | ppm             | 0 🔘 | 0    | 0   |  |
| Titanium   | ppm             | <1  | <1   | 0   |  |
| Silver     | ppm             | 0   | 0    | 0   |  |
| Manganese  | ppm             | 0 🔘 | ◯ <1 | <1  |  |
| Vanadium   | ppm             | 0   | 0    | 0   |  |